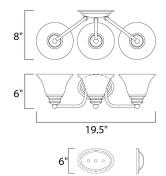

## **MEASUREMENTS**

: 19.5" W x 6" H x 8" Ext DIMENSION **BACK PLATE** : 4.13" W x 6.13" H x 3.5" HCO

HANGING WEIGHT : 4.63 lb

LAMPING

INPUT VOLTAGE : 120V

: 3 x 60W Incandescent E26 Medium , 180W Total **BULB** 