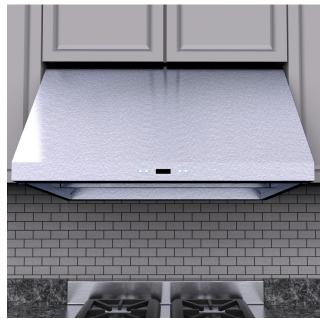

## **PLFW 832**

| Sizes Available | 30   36   42   48   54   60     |  |  |
|-----------------|---------------------------------|--|--|
| Ductless Option | No                              |  |  |
| Vent size       | 8"                              |  |  |
| Airflow (CFM)   | 1000   2000 Max                 |  |  |
| Lighting        | 2 LED Lights                    |  |  |
| Noise (Sones)   | 7.0 Max                         |  |  |
| Voltage         | 110v                            |  |  |
| Blower          | Single or Dual 1000 CFM Blowers |  |  |
| Speeds          | 6                               |  |  |
| Controls        | LED & Push Button Control       |  |  |

The PLFW 832 Wall Hood/Under Cabinet Hood is the most powerful standard range hood in our line. This model has been completely redesigned using our customers' feedback and is better than ever. The 30" size comes with a single 1000 CFM blower while the 36-60" sizes feature a dual 2000 CFM blower. These 6-speed options are powerful enough to manage any level of heat, steam or cooking smoke your range could produce.