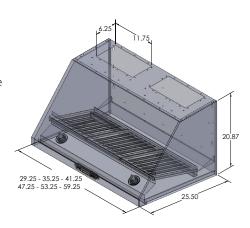

## **PLFW 832**

| Sizes Available | 30   36   42   48   54   60     |  |  |
|-----------------|---------------------------------|--|--|
| Ductless Option | No                              |  |  |
| Vent size       | 8"                              |  |  |
| Airflow (CFM)   | 1000   2000 Max                 |  |  |
| Lighting        | 2 LED Lights                    |  |  |
| Noise (Sones)   | 7.0 Max                         |  |  |
| Voltage         | 110v                            |  |  |
| Blower          | Single or Dual 1000 CFM Blowers |  |  |
| Speeds          | 6                               |  |  |
| Controls        | LED & Push Button Control       |  |  |

The PLFW 832 Wall Hood/Under Cabinet Hood is the most powerful standard range hood in our line. This model has been completely redesigned using our customers' feedback and is better than ever. The 30" size comes with a single 1000 CFM blower while the 36-60" sizes feature a dual 2000 CFM blower. These 6-speed options are powerful enough to manage any level of heat, steam or cooking smoke your range could produce.