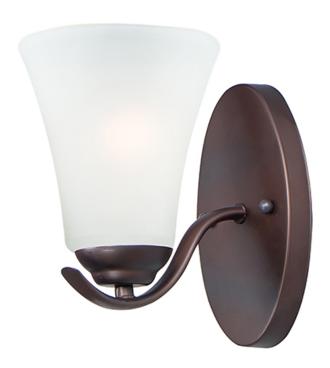

## **PRODUCT DESCRIPTION**

Gently waving arms of Satin Nickel or Oil Rubbed Bronze support tall-profile Frosted glass shades creating a scale normally not found in this category of lighting. The bath vanity may be installed up or down and also includes a Polished Chrome finish.

## **GLASS**

Frosted FT

# MATERIAL

Steel, Glass