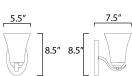

#### **MEASUREMENTS**

: 5.5" W x 8.5" H x 7.5" Ext DIMENSION **BACK PLATE** : 7" W x 4.25" H x 4.75" HCO

HANGING WEIGHT : 1.94 lb