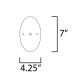

#### **MEASUREMENTS**

: 5.5" W x 8.5" H x 7.5" Ext DIMENSION **BACK PLATE** : 7" W x 4.25" H x 4.75" HCO

HANGING WEIGHT : 1.94 lb