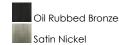

## **PRODUCT DESCRIPTION**

Gently waving arms of Satin Nickel or Oil Rubbed Bronze support tall-profile Frosted glass shades creating a scale normally not found in this category of lighting. The bath vanity may be installed up or down and also includes a Polished Chrome finish.

#### **FINISHES OPTION**