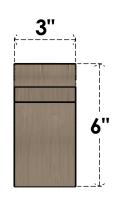

### ITEM NUMBER: CORU03X09X06YORRCPR

3"W X 9"D X 6"H SERIES 3 CLASSIC YORKTOWN ROUGH CEDAR TIMBERTHANE FAUX WOOD CORBEL, PRIMED

# FRONT PROFILE