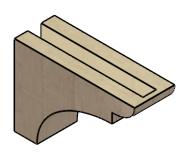

### ITEM NUMBER: CORU03X09X06YORRCPR

3"W X 9"D X 6"H SERIES 3 CLASSIC YORKTOWN ROUGH CEDAR TIMBERTHANE FAUX WOOD CORBEL, PRIMED

## **ISOMETRIC**

**EKENA MILLWORK** 2300 WEST MAIN ST. CLARKSVILLE, TX 75426 TOLL FREE: 866-607-0453 WWW.EKENAMILLWORK.COM

GENERATED DATE: 01/28/2023

- 1. INSTALLATION TO BE COMPLETED IN ACCORDANCE WITH MANUFACTURER'S SPECIFICATIONS.
  2. DRAWING MAY NOT BE TO SCALE
  3. THIS DRAWING IS INTENDED FOR DESIGN AND PLANNING PURPOSES ONLY.
  4. ALL INFORMATION CONTAINED HEREIN WAS CURRENT AT THE TIME OF DEVELOPMENT BUT MUST BE REVIEWED AND APPROVED BY THE PRODUCT MANUFACTURER TO BE CONSIDERED ACCURATE.
- 5. TIMBERTHANE ARCHITECTURAL PRODUCTS ARE MADE FROM HIGH DENSITY URETHANE AND COME FACTORY PRIMED