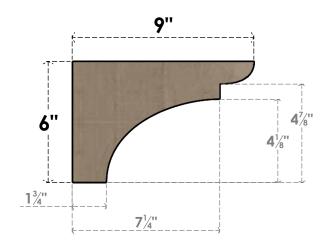

### ITEM NUMBER: CORU03X09X06YORRCPR

3"W X 9"D X 6"H SERIES 3 CLASSIC YORKTOWN ROUGH CEDAR TIMBERTHANE FAUX WOOD CORBEL, PRIMED

# SIDE PROFILE