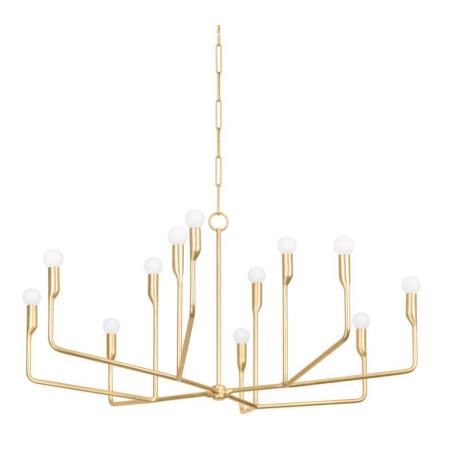

## **NORMAN**

F9242-VGL

A modern silhouette with a natural quality, Norman's slender, branch-like arms in textured Vintage Gold Leaf or Forged Iron extend upwards flowing into smooth candle holders. Add a modern organic touch to the wall or ceiling with the two-light wall sconce or nine- or twelve-light chandelier.

# VINTAGE GOLD LEAF (VINTAGE GOLD LEAF)

### **DIMENSIONS**

Height 20.50"

Width/Diameter 42.00"

Minimum Height 25.25"

Maximum Height 94.00"

Canopy/Backplate 5.50"

Hanging Type 72" Chain

Weight 12.12lb