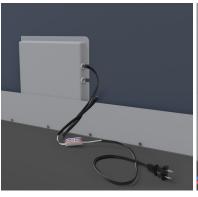

## Step 2. Wall-Mounted Mothod

2. Drill holes and insert 3. Fix the hook with the expansion tube screws into the hole

4. Hang up the mirror as above demonstration

Step 3. Two Ways Of Connection

1. connect to power source directly by using the plug installed