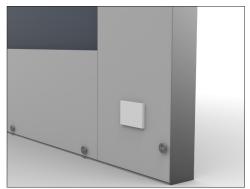

## Step 2. Wall-Mounted Mothod

2. Drill holes and insert 3. Fix the hook with the expansion tube screws into the hole

4. Hang up the mirror as above demonstration

Step 3. Two Ways Of Connection

1. connect to power source directly by using the plug installed