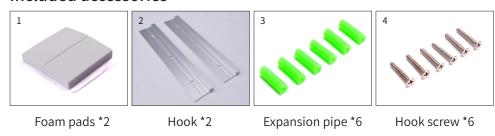

|
|-------------------|----------------------------------------------------------|
| Model             | вмзн                                                     |
| Voltage           | 12V 4A                                                   |
| Lighting Power    | Max 48W                                                  |
| Input             | UL110V                                                   |
| Product Size      | 1524×1016×29.5mm (60×40×1.2 inches)                      |
| Frame Color       | Silver                                                   |
| Color Temperature | White Light 6500K, Natural Light 4800K, Warm Light 3200K |
| Material          | Aluminium + Glass                                        |

#### **Product Installation**

#### **Included accessories**



## Step 1. Foam pads installation







2. Horizontal paste position

## Step 2. Wall-Mounted Mothod







2. Drill holes and insert 3. Fix the hook with the expansion tube screws into the hole



4. Hang up the mirror as above demonstration

Step 3. Two Ways Of Connection



1. connect to power source directly by using the plug installed



- 2. Connect by the connector provided. The method as follows:
  - a. remove the plug by pull up the buttons of the
  - b. connect the wire from your home power source to one end of the connect
  - c. make sure all wires settled firmly