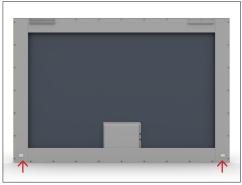

## Step 2. Wall-Mounted Mothod

2. Drill holes and insert 3. Fix the hook with the expansion tube screws into the hole

4. Hang up the mirror as above demonstration

Step 3. Two Ways Of Connection

1. connect to power source directly by using the plug installed