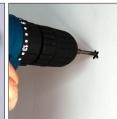

## Step 2. Wall-Mounted Mothod

2. Drill holes and insert 3. Fix the hook with the expansion tube screws into the hole

4. Hang up the mirror as above demonstration

Step 3. Two Ways Of Connection

1. connect to power source directly by using the plug installed