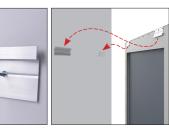

## Step 2. Wall-Mounted Mothod

2. Drill holes and insert 3. Fix the hook with the expansion tube screws into the hole

4. Hang up the mirror as above demonstration

Step 3. Two Ways Of Connection

1. connect to power source directly by using the plug installed