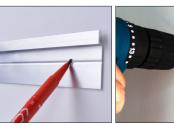

## Step 2. Wall-Mounted Mothod

2. Drill holes and insert 3. Fix the hook with the expansion tube screws into the hole

4. Hang up the mirror as above demonstration

Step 3. Two Ways Of Connection

1. connect to power source directly by using the plug installed