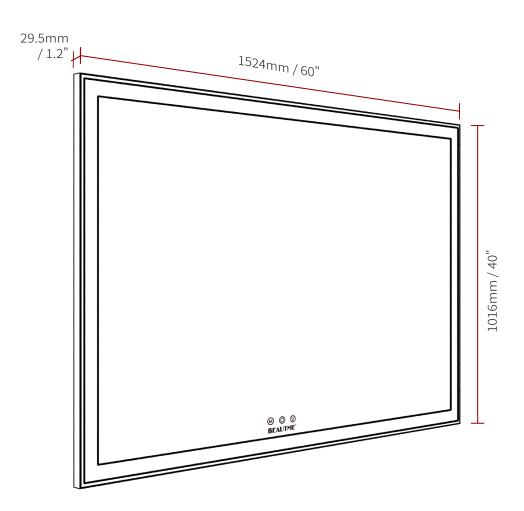

## **Product Information**

| Name              | Wall-Mounted LED Bathroom Mirror                         |
|-------------------|----------------------------------------------------------|
| Model             | вмзн                                                     |
| Voltage           | 12V 4A                                                   |
| Lighting Power    | Max 48W                                                  |
| Input             | UL110V                                                   |
| Product Size      | 1524×1016×29.5mm (60×40×1.2 inches)                      |
| Frame Color       | Silver                                                   |
| Color Temperature | White Light 6500K, Natural Light 4800K, Warm Light 3200K |
| Material          | Aluminium + Glass                                        |