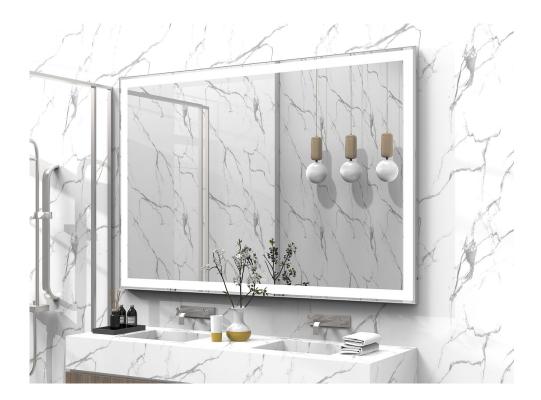

#### WALL-MOUNTED LED BATHROOM MIRROR

## **Product Information**

| Name              | Wall-Mounted LED Bathroom Mirror                         |
|-------------------|----------------------------------------------------------|
| Model             | вмзн                                                     |
| Voltage           | 12V 4A                                                   |
| Lighting Power    | Max 48W                                                  |
| Input             | UL110V                                                   |
| Product Size      | 1524×1016×29.5mm (60×40×1.2 inches)                      |
| Frame Color       | Silver                                                   |
| Color Temperature | White Light 6500K, Natural Light 4800K, Warm Light 3200K |
| Material          | Aluminium + Glass                                        |