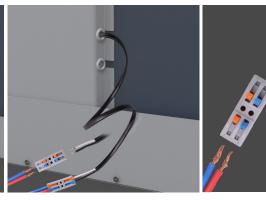

- 2. Connect by the connector provided. The method as follows:
  - a. remove the plug by pull up the buttons of the
  - b. connect the wire from your home power source to one end of the connect
  - c. make sure all wires settled firmly