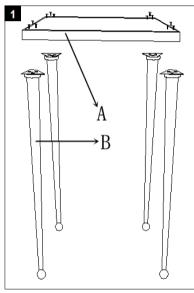

Step 1
Assemble the top frame(A) 4 legs(B) together using 12 screws(D).

Step 2 Carefully place the Top glass ( C) .