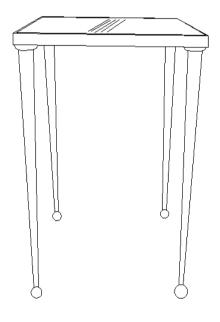

Step 1
Assemble the top frame(A) 4 legs(B) together using 12 screws(D).

Step 2 Carefully place the Top glass ( C) .