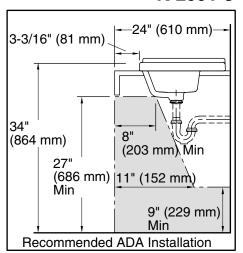

ADA, CSA B651 compliant when installed to the specific requirements of these regulations.