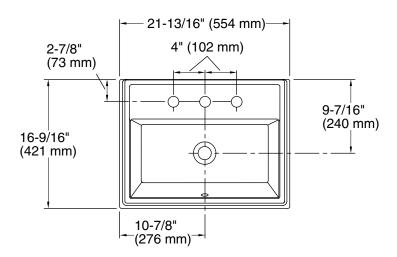

## **Technical Information**

All product dimensions are nominal.

Bowl configuration: Single Installation: Drop-in

Bowl area (Only): Length: 19-13/16" (503 mm)

Width: 10-3/16" (259 mm)

Water depth: 6-1/16" (154 mm)

Number of deck holes: 3

Faucet hole spacing: 8" (203 mm) Faucet hole(s): 1-3/8" (35 mm) Drain hole: 1-3/4" (44 mm)

Template: 1162721-7, required, included