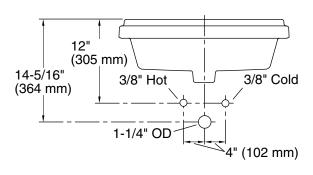

Number of deck holes: 3

Faucet hole spacing: 8" (203 mm) Faucet hole(s): 1-3/8" (35 mm) Drain hole: 1-3/4" (44 mm)

Template: 1162721-7, required, included