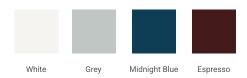

# A037S-L



# **BASE CABINET DIMENSIONS**

36" W x 21.5" D x 34.5" H

# **FEATURES**

- Solid wood frame & plywood panels
- Dovetail drawers and joints
- Soft closing doors & drawers

# HARDWARE FINISHES



# **AVAILABLE COLORS**



### **FRONT VIEW**



### SIDE VIEW



# **PLAN VIEW**





# **OVERALL DIMENSIONS**

37" W x 22" D x 0.75" H

# **COUNTERTOP OPTIONS**



Carrara Marble CW2-037S-L-OVL-CT

# **FEATURES**

- Solid countertop with mitered edges & seams
- Undermount white oval sink
- Pre-drilled for 8" widespread faucet

### **INCLUDED**

- Countertop
- Matching Backsplash
- Oval Sink

### **COUNTERTOP PLAN VIEW**

# 37" 8" 1-3/8" 16-1/4" 12-3/4"

### **EDGE SIDE VIEW**



# THREE DIMENSIONAL COUNTERTOP VIEW