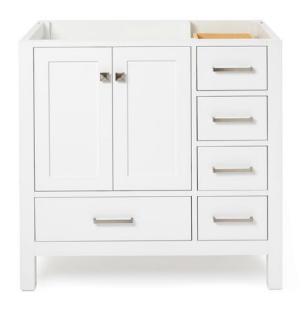

# A037S-L

# **BASE CABINET DIMENSIONS**

36" W x 21.5" D x 34.5" H

# **FEATURES**

- Solid wood frame & plywood panels
- Dovetail drawers and joints
- Soft closing doors & drawers

### **FRONT VIEW**