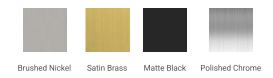

# A037S-L



# **BASE CABINET DIMENSIONS**

36" W x 21.5" D x 34.5" H

# **FEATURES**

- Solid wood frame & plywood panels
- Dovetail drawers and joints
- Soft closing doors & drawers

# HARDWARE FINISHES



# **AVAILABLE COLORS**



### **FRONT VIEW**



### SIDE VIEW



# **PLAN VIEW**





# **OVERALL DIMENSIONS**

37" W x 22" D x 0.75" H

# **COUNTERTOP OPTIONS**



Carrara Marble CW2-037S-L-OVL-CT

# **FEATURES**

- Solid countertop with mitered edges & seams
- Undermount white oval sink
- Pre-drilled for 8" widespread faucet

### **INCLUDED**

- Countertop
- Matching Backsplash
- Oval Sink

### **COUNTERTOP PLAN VIEW**

# 37" 8" 1-3/8" 16-1/4" 12-3/4"

### **EDGE SIDE VIEW**



# THREE DIMENSIONAL COUNTERTOP VIEW