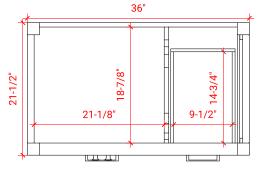

# A037S-L



# **BASE CABINET DIMENSIONS**

36" W x 21.5" D x 34.5" H

# **FEATURES**

- Solid wood frame & plywood panels
- Dovetail drawers and joints
- Soft closing doors & drawers

# HARDWARE FINISHES



# **AVAILABLE COLORS**



### **FRONT VIEW**



### SIDE VIEW



# **PLAN VIEW**





# **OVERALL DIMENSIONS**

37" W x 22" D x 0.75" H

# **COUNTERTOP OPTIONS**



Carrara Marble CW2-037S-L-OVL-CT

# **FEATURES**

- Solid countertop with mitered edges & seams
- Undermount white oval sink
- Pre-drilled for 8" widespread faucet

### **INCLUDED**

- Countertop
- Matching Backsplash
- Oval Sink

### **COUNTERTOP PLAN VIEW**

# 37" 8" 1-3/8" 16-1/4" 12-3/4"

### **EDGE SIDE VIEW**



# THREE DIMENSIONAL COUNTERTOP VIEW