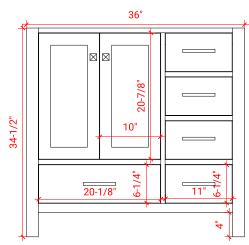

# **BASE CABINET DIMENSIONS**

36" W x 21.5" D x 34.5" H

# **PLAN VIEW**

# **OVERALL DIMENSIONS**

37" W x 22" D x 0.75" H