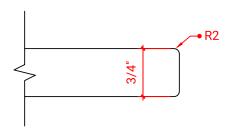

# A037S-L



# **BASE CABINET DIMENSIONS**

36" W x 21.5" D x 34.5" H

# **FEATURES**

- Solid wood frame & plywood panels
- Dovetail drawers and joints
- Soft closing doors & drawers

# HARDWARE FINISHES



# **AVAILABLE COLORS**



### **FRONT VIEW**



### SIDE VIEW



# **PLAN VIEW**





# **OVERALL DIMENSIONS**

37" W x 22" D x 0.75" H

# **COUNTERTOP OPTIONS**



Carrara Marble CW2-037S-L-OVL-CT

# **FEATURES**

- Solid countertop with mitered edges & seams
- Undermount white oval sink
- Pre-drilled for 8" widespread faucet

### **INCLUDED**

- Countertop
- Matching Backsplash
- Oval Sink

### **COUNTERTOP PLAN VIEW**

# 37" 8" 1-3/8" 16-1/4" 12-3/4"

### **EDGE SIDE VIEW**



# THREE DIMENSIONAL COUNTERTOP VIEW