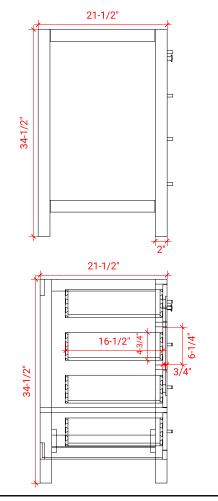

# **BASE CABINET DIMENSIONS**

36" W x 21.5" D x 34.5" H

### **FRONT VIEW**

### SIDE VIEW

# **PLAN VIEW**