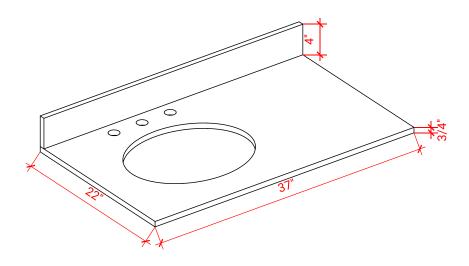

# **OVERALL DIMENSIONS**

37" W x 22" D x 0.75" H

### **COUNTERTOP PLAN VIEW**

# THREE DIMENSIONAL COUNTERTOP VIEW