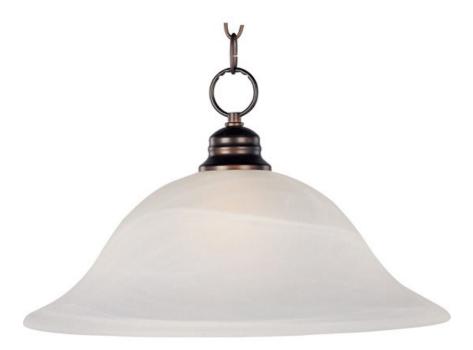

### PRODUCT DESCRIPTION

Maxim Lighting's commitment to both the residential lighting and the home building industries will assure you a product line focused on your lighting needs. With Maxim Lighting you will find quality product that is well designed, well priced and readily available.

### **MEASUREMENTS**

DIMENSION : 16" L x 16" W x 11" H

HANGING WEIGHT : 4.95 lb

**LAMPING** 

INPUT VOLTAGE : 120V

BULB : 1 x 60W Incandescent E26 Medium , 60W Total

BULB INCLUDED : (Not Included)

DIMMABLE : Yes

## GLASS

Marble MR

# MATERIAL

Steel, Glass