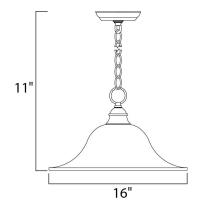

### **MEASUREMENTS**

DIMENSION : 16" L x 16" W x 11" H

HANGING WEIGHT : 4.95 lb

**LAMPING** 

INPUT VOLTAGE : 120V

BULB : 1 x 60W Incandescent E26 Medium , 60W Total

BULB INCLUDED : (Not Included)

DIMMABLE : Yes