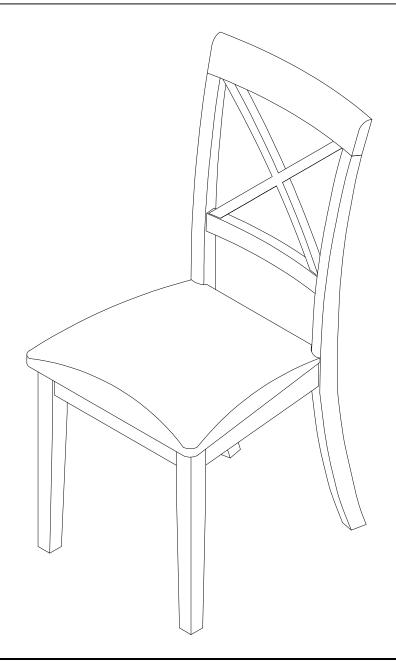

# SKU: BOC-C

175 Southbelt Industrial Dr Houston, TX 77047 Email: info@eastwestfurniture.net

Description : BOSTON X-BACK CHAIR CUSHION SEAT

Dimension : 18"Wx21"1/2Dx38"1/2H

Cube Size : 40.7"x18.4"x9.6" NW: 28.6 LBS

**BOSTON X-BACK CHAIR CUSHION SEAT** 