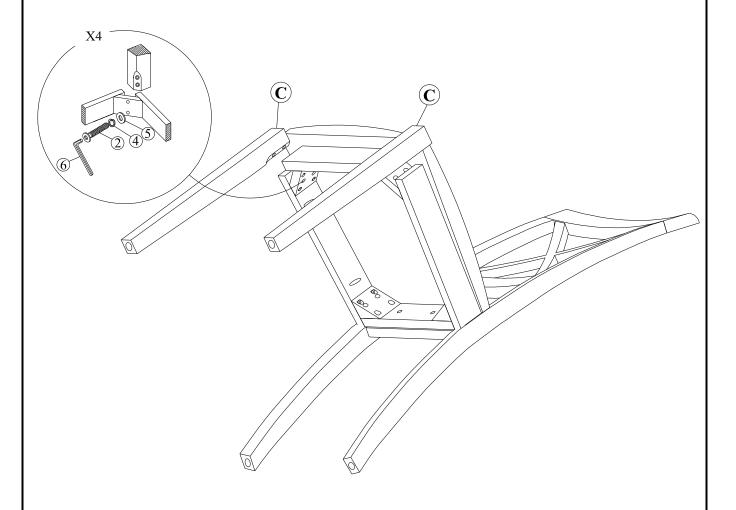

## STEP 2

Attach front legs (C) to the seat frame. Use bolts (2), washers (4) and (5) . Tighten with Allen Key (6).

.