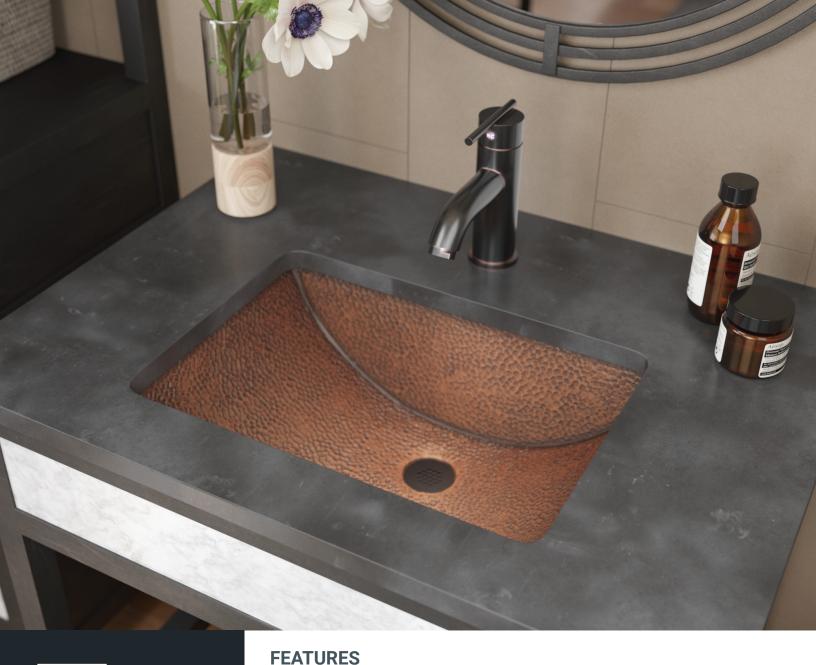

R4-1006

Single Bowl Sink

GD-ABR Kit UPC: 841412130257 GD-ORB Kit UPC: 841412130264

## One Piece Construction

**ACCESSORIES** 

Undermount Installation

Hand Hammered Finish

21" Minimum Cabinet Size

## **COPPER**

Our handcrafted copper sinks add warmth and richness to a variety of decors. They come in a hammered finish with a beautifully aged patina. The hammered finish helps to hide small scratches that may occur over the lifetime of the sink. Copper is naturally antibacterial and will not rust or stain. Our copper sinks are made using one piece construction process giving you the strongest copper sink you will find.