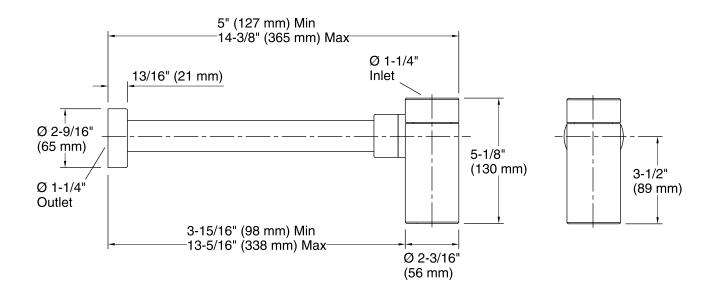

ed Warranty

See website for detailed warranty information.

### **Available Color/Finishes**

Color tiles intended for reference only.

| Color | Code | Description                   |
|-------|------|-------------------------------|
|       | CP   | Polished Chrome               |
|       | SN   | Vibrant® Polished Nickel      |
|       | AF   | Vibrant® French Gold          |
|       | BGD  | Vibrant® Moderne Brushed Gold |
|       | G    | Brushed Chrome                |
|       | BN   | Vibrant® Brushed Nickel       |
|       | BV   | Vibrant® Brushed Bronze       |
|       | 2BZ  | Oil-Rubbed Bronze             |
|       | BL   | Matte Black                   |
|       | TT   | Titanium                      |
|       |      |                               |



# **KOHLER**, Faucets



## **Technical Information**

All product dimensions are nominal.

### **Notes**

Install this product according to the installation guide.