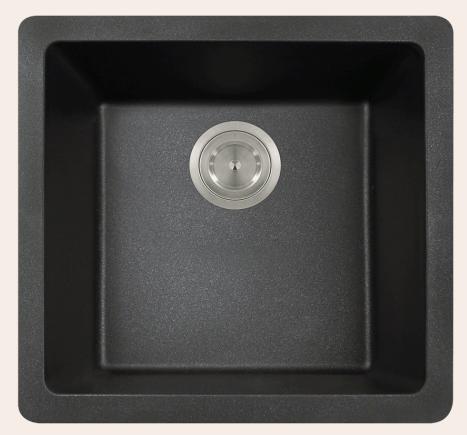

## **Quartz Granite**

Our Quartz Granite sinks come in six colors to match any countertop: black, silver, mocha, slate, beige, and white. They are made with 80% Quartz and 20% Acrylic and have a non-porous surface that gives the sink antibacterial properties. They are extremely scratch resistant, can withstand temperatures up to 550 Degrees, and are unaffected by household acids and cleaners. They are also completely stain resistant.

## 805-BLACK Single Bowl Sink

17 3/4" x 16 7/8" x 7 3/4" Undermount or Topmount Installation 18" Minimum Cabinet Size Made with 80% Quartz, 20% Acrylic All-Natural Materials - Eco-Friendly and Recyclable Offset Drain Heat Resistant to 550 Degrees Stain Resistant Scratch Resistant Multiple Colors Available Installation Hardware Included cUPC Certified (Uniform Plumbing Code) Limited Lifetime Warranty Acrylic Provides Sound Dampening - No Pads Needed