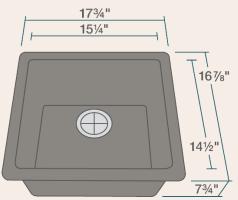

## 805-BLACK Single Bowl Sink

17 3/4" x 16 7/8" x 7 3/4" Undermount or Topmount Installation 18" Minimum Cabinet Size Made with 80% Quartz, 20% Acrylic All-Natural Materials - Eco-Friendly and Recyclable Offset Drain Heat Resistant to 550 Degrees Stain Resistant Scratch Resistant Multiple Colors Available Installation Hardware Included cUPC Certified (Uniform Plumbing Code) Limited Lifetime Warranty Acrylic Provides Sound Dampening - No Pads Needed