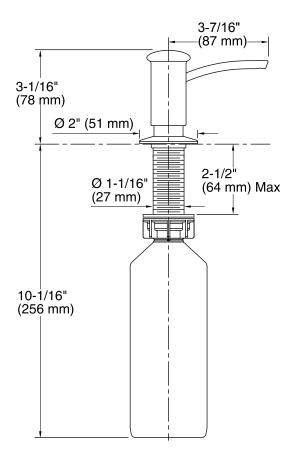

- Holds up to 16 ounces of soap or lotion; refillable from top.
- Solid-brass construction.
- May be installed in predrilled sink holes, or surfaces up to 2 inches thick.
- Clamshell packed.
- Coordinates with contemporary-style faucets.



# Codes/Standards

None Applicable

# **KOHLER® One-Year Limited Warranty**

See website for detailed warranty information.

### **Available Colors/Finishes**

Color tiles intended for reference only.

| Color | Code | Description              |
|-------|------|--------------------------|
|       | CP   | Polished Chrome          |
|       | SN   | Vibrant® Polished Nickel |
|       | G    | Brushed Chrome           |
|       | BN   | Vibrant® Brushed Nickel  |
|       | VS   | Vibrant® Stainless       |
|       | BV   | Vibrant® Brushed Bronze  |







# **Technical Information**

All product dimensions are nominal.

### **Notes**

Install this product according to the installation guide.