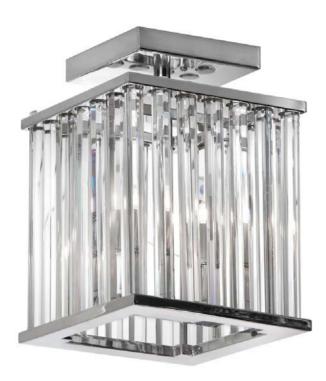

## ARU-82FH-PC - 2LT Crystal Flush-Mount Fixture

## 2 Light Crystal Flush Mount Fixture Polished Chrome Finish

| Height               | 10              | No. of Bulbs        | 2                 |
|----------------------|-----------------|---------------------|-------------------|
| Width/Length         | 6.5             | LED Compatible      | Yes               |
| Depth                | 6.5             | Total Wattage       | 120W              |
| Weight               | 7               |                     |                   |
| <b>Body Material</b> | Metal           | Second Material     | Crystal           |
| Finish/Color         | Polished Chrome | Second Finish/Color | Clear             |
| Type of Finish       | Electroplated   |                     |                   |
| Bulb 1 Amount        | 2               | Rated For           | Damp Location     |
| Bulb 1 Base Type     | <b>G</b> 9      | Voltage             | 120V              |
| Bulb 1 Max Watt.     | 60W             |                     |                   |
| Bulb 1 Included      | No              | Approval            | cUL or equivalent |
| Bulb 1 Lumens        |                 | Warranty            | 1 Year            |
| Bulb 1 CRI           |                 | Instal Position     | Ceiling           |