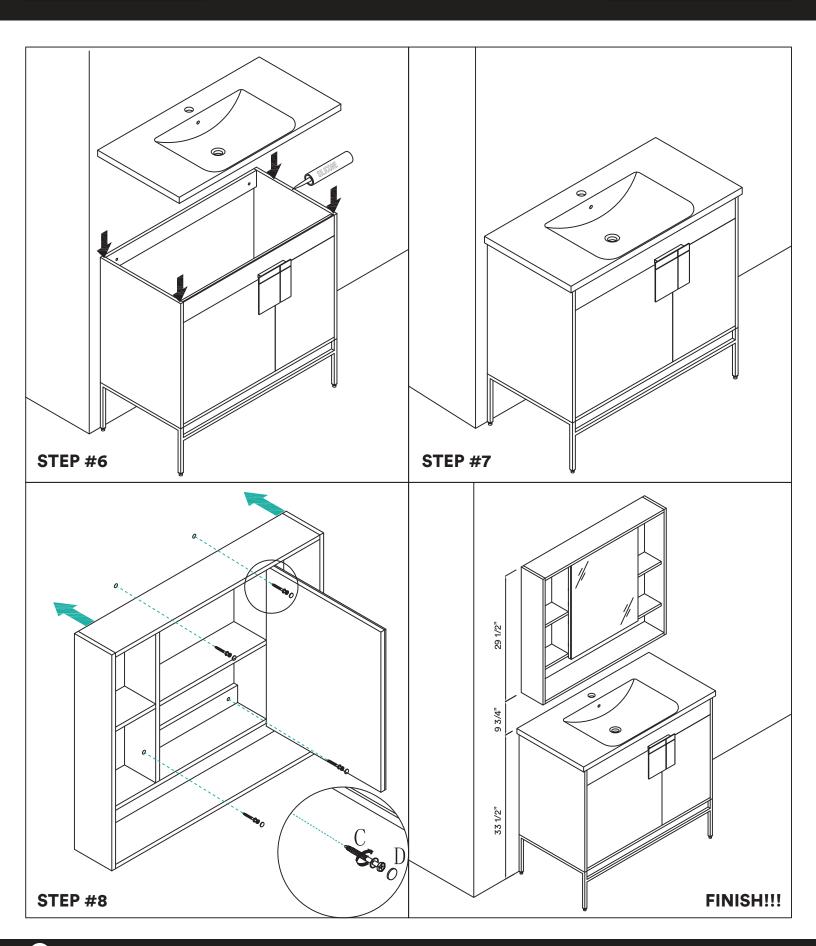

# **DIMENSIONS/TECHNICAL DATA**

**ATTENTION!** Dimensions may vary by up to 3/8". It is highly recommended to pull all dimensions of actual model for installation and measuring purposes.