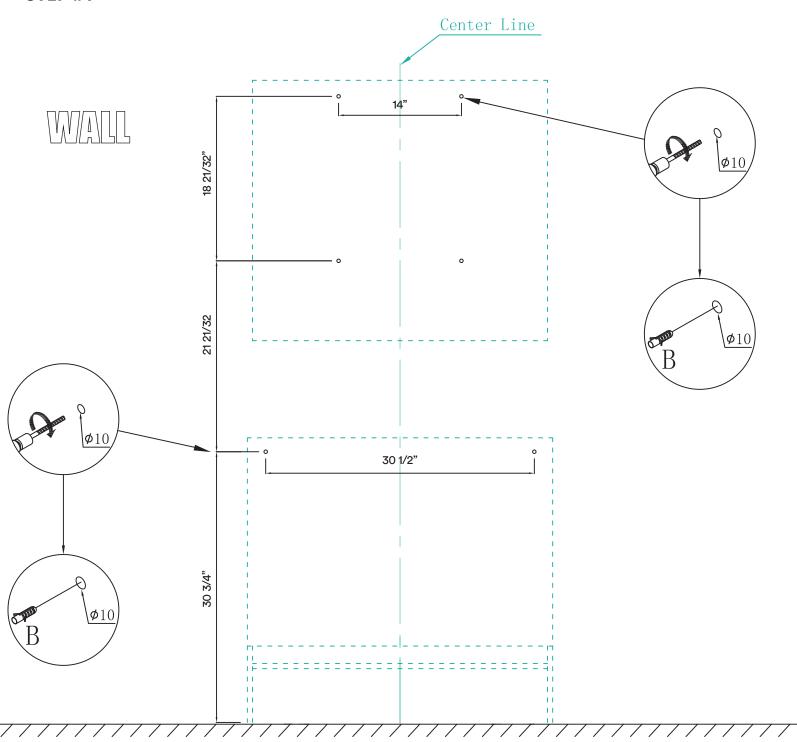

# **STEP #1**

**ATTENTION!** Dimensions may vary by up to 3/8". It is highly recommended to pull all dimensions of actual model for installation and measuring purposes.