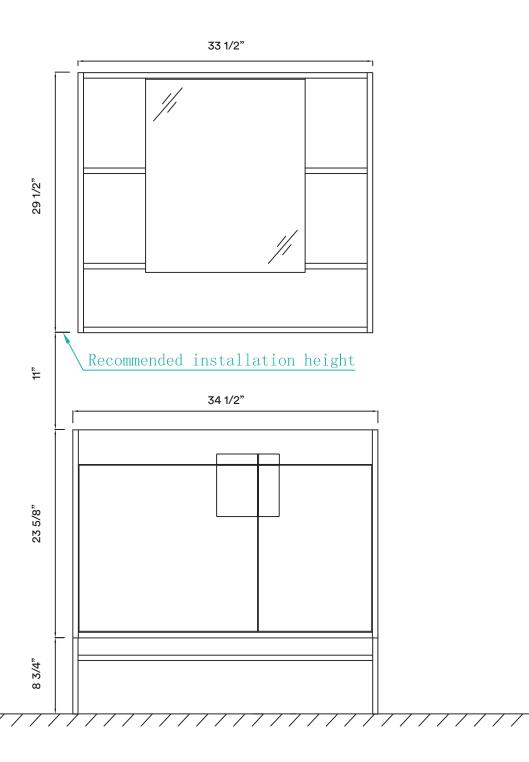

# **DIMENSIONS/TECHNICAL DATA**

**ATTENTION!** Dimensions may vary by up to 3/8". It is highly recommended to pull all dimensions of actual model for installation and measuring purposes.