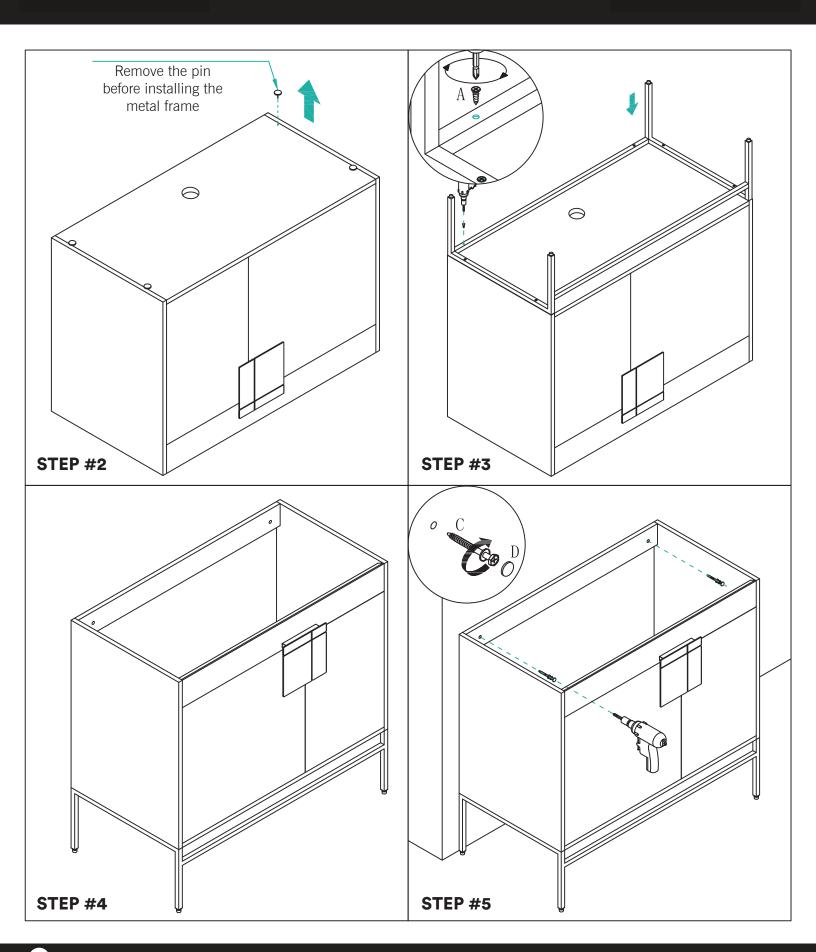

# **STEP #1**

**ATTENTION!** Dimensions may vary by up to 3/8". It is highly recommended to pull all dimensions of actual model for installation and measuring purposes.