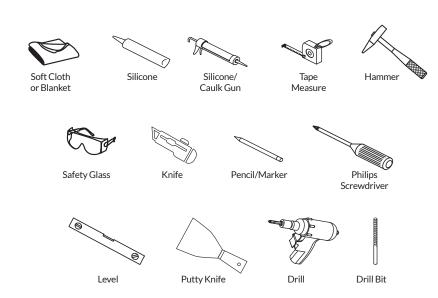

sustained in connection with this product Neither manufacture, nor distributor, nor retailer is responsible for water damage or flood caused due to use of this product.

Under no circumstances We shall not be liable for any and all fees, cost of installation/reinstallation/removal, subsequent damage or transportation in case of the product defect.

### VANITY COMPONENTS

During unpacking the product and prior to installation inspect your new product for any damages or missing parts.

Do not attempt to install or operate the product if the product is damaged.

| Part | <b>4.14mm</b> | 6<br>Pieces |
|------|---------------|-------------|
| B    | O TABBARD     | 6<br>Pieces |
| Part |               | 6<br>Pieces |
| Part |               | 6<br>Pieces |

### TOOLS REQUIRED FOR INSTALLATION



# **DIMENSIONS/TECHNICAL DATA**



**ATTENTION!** Dimensions may vary by up to 3/8". It is highly recommended to pull all dimensions of actual model for installation and measuring purposes.

# **STEP #1**



**ATTENTION!** Dimensions may vary by up to 3/8". It is highly recommended to pull all dimensions of actual model for installation and measuring purposes.