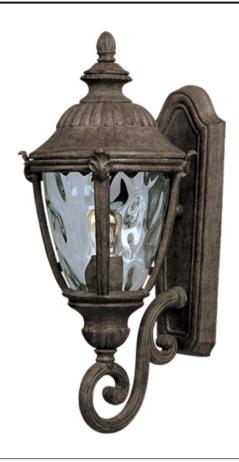

## PRODUCT DESCRIPTION

Maxim Lighting's Morrow Bay VX Collection is made with Vivex, a material twice the strength of resin, is non-corrosive, UV resistant and backed with a 5-Year Limited Warranty. Morrow Bay VX features our Earth Tone finish and Water Glass.

## **GLASS**

Water Glass WG

#### MATERIAL

Vivex Resin Composite