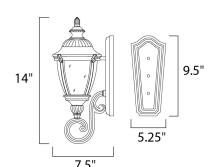

### **MEASUREMENTS**

DIMENSION : 8.5" W x 20" H x 9.5" Ext **BACK PLATE** : 5.75" W x 12.75" H x 9" HCO

HANGING WEIGHT : 6.17 lb