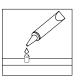

## **General Assembly Guidelines**

- I. Ensure that all parts and hardware are available before beginning assembly.
- II. Follow each step carefully to ensure the proper assembly of this product.
- III. Two people are recommended for ease in the assembly of this product.
- IV. The three main types of hardware used to assemble this product are : wood dowels , screws and bolts.
- V. The provided glue is to secure wood dowels in place . When first inserting dowels , locate the appropriate hole for the dowel , place a small amount of glue in the hole and insert the dowel . Wipe away excess glue immediately.

In future assembly steps when dowels are necessary to attach assembly parts together , place a small amount of glue on the end of the dowel before attaching parts together . Wipe away excess glue immediately.