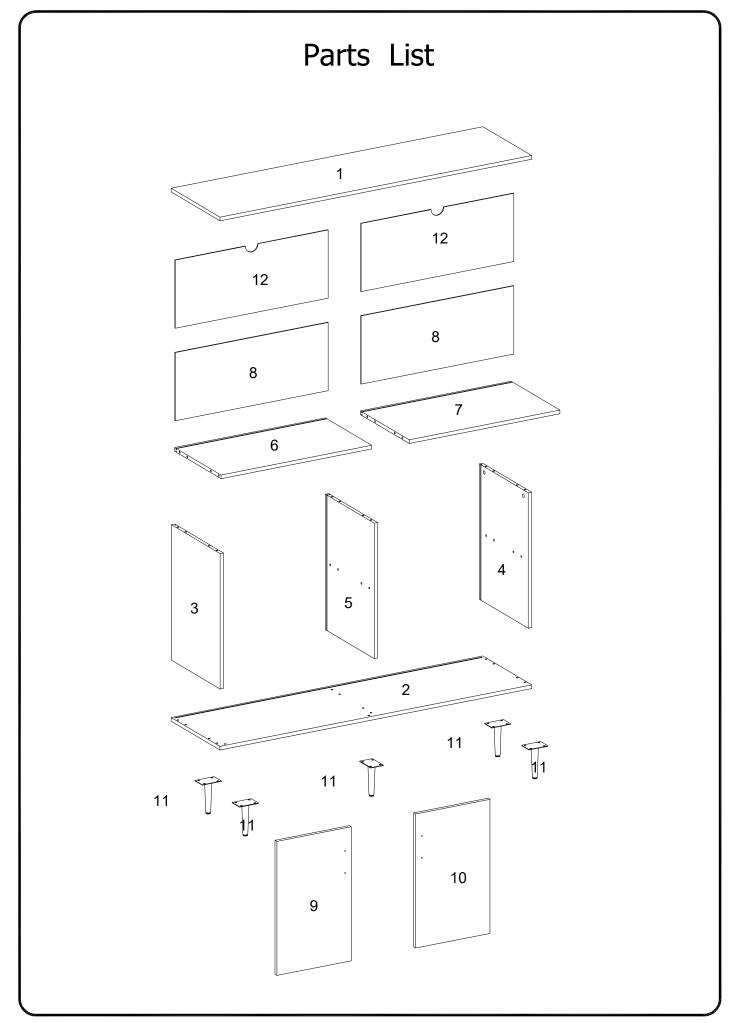

mbly of this product.
- III. Two people are recommended for ease in the assembly of this product.
- IV. The three main types of hardware used to assemble this product are : wood dowels , screws and bolts.
- V. The provided glue is to secure wood dowels in place . When first inserting dowels , locate the appropriate hole for the dowel , place a small amount of glue in the hole and insert the dowel . Wipe away excess glue immediately.



In future assembly steps when dowels are necessary to attach assembly parts together , place a small amount of glue on the end of the dowel before attaching parts together . Wipe away excess glue immediately.



VI. A Phillips head screwdriver is required for the assembly of this product .



VII. Power tools should not be used to assemble this product .





## Hardware List

| А |                                                                                        | Ø8x30mm                                                       | Wooden dowel  | 20 | pcs |
|---|----------------------------------------------------------------------------------------|---------------------------------------------------------------|---------------|----|-----|
| В |                                                                                        | Ø6x35mm                                                       | Cam bolt      | 14 | pcs |
| С |                                                                                        | Ø15x11mm                                                      | Cam lock      | 14 | pcs |
| D |