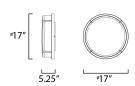

## **MEASUREMENTS**

**DIMENSION** : 17" L x 17" W x 5.25" H CANOPY : 10.75" W x 1" H x 10.75" L

HANGING WEIGHT : 5.5 lb

LAMPING

INPUT VOLTAGE : 120V : 0 Rated LUMENS

**BULB** : 3 x 40W Incandescent E26 Medium , 120W Total