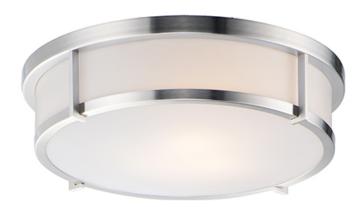

## PRODUCT DESCRIPTION

Simple flush mounts in a variety of configurations and finishes. A twist lock lens for easy replacement of lamps and cleaning. Available in LED or E26 incandescent and emergency back-up options. Also available in your choice of Satin Nickel, Satin Brass, and Black.

## **FINISHES OPTION**

Black Satin Brass Satin Nickel

**GLASS** White WT

MATERIAL

Polycarbonate, Steel

**RATINGS** 

cULus

Dry Location