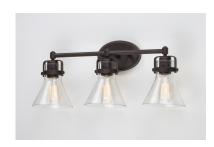

# PRODUCT DESCRIPTION

This nautical-inspired collection features Clear Seedy glass cones suspended by a yoke frame. The clear glass offers abundant lighting and compliments the styling of the fixture. Make it a more industrial look by adding filament E26 light bulbs.

## **FINISHES OPTION**

Oil Rubbed Bronze

Polished Chrome