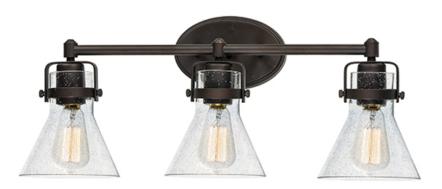

# PRODUCT DESCRIPTION

This nautical-inspired collection features Clear Seedy glass cones suspended by a yoke frame. The clear glass offers abundant lighting and compliments the styling of the fixture. Make it a more industrial look by adding filament E26 light bulbs.

# **GLASS**

Seedy CD

## **FINISHES OPTION**

Oil Rubbed Bronze

Polished Chrome