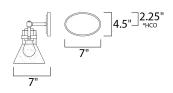

### **MEASUREMENTS**

: 24.25" W x 10" H x 7" Ext DIMENSION **BACK PLATE** : 7" W x 4.5" H x 2.25" HCO

HANGING WEIGHT : 5.94 lb