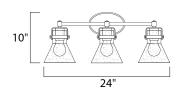

### **MEASUREMENTS**

: 24.25" W x 10" H x 7" Ext DIMENSION **BACK PLATE** : 7" W x 4.5" H x 2.25" HCO

HANGING WEIGHT : 5.94 lb