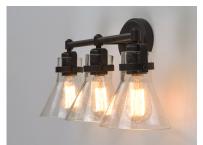

## **LAMPING**

**INPUT VOLTAGE** :120V

BULB : 3 x 60W Incandescent E26 Medium, 180W Total

**BULB INCLUDED** : (Not Included)

DIMMABLE : Yes LIGHTING\_DIRECTION: Down

# PRODUCT DESCRIPTION

This nautical-inspired collection features Clear Seedy glass cones suspended by a yoke frame. The clear glass offers abundant lighting and compliments the styling of the fixture. Make it a more industrial look by adding filament E26 light bulbs.