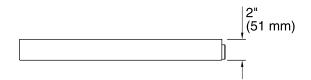

## **KOHLER**, Faucets

## Invigoration® Series

Large Drain Pan K-5562

- Recommended for Kohler Steam Generators 13, 15, 26, 30 kW
- Tandem Generators 26kW and 30kW require two drain pans.
- 3/4" NPT Outlet for drain connection.
- Durable stainless steel construction is corrosion resistant.
- Protects against water damage from leaks or pressure relief.



### Codes/Standards

None Applicable

# KOHLER® Steam Generator Three-Year Limited Warranty

See website for detailed warranty information.





## Invigoration® Series

Large Drain Pan K-5562







### **Technical Information**

All product dimensions are nominal.

#### **Notes**

Install this product according to the installation