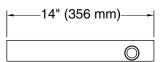

## **KOHLER**, Faucets

## Invigoration® Series

Large Drain Pan K-5562

- Recommended for Kohler Steam Generators 13, 15, 26, 30 kW
- Tandem Generators 26kW and 30kW require two drain pans.
- 3/4" NPT Outlet for drain connection.
- Durable stainless steel construction is corrosion resistant.
- Protects against water damage from leaks or pressure relief.



### Codes/Standards

None Applicable

# KOHLER® Steam Generator Three-Year Limited Warranty

See website for detailed warranty information.





## Invigoration® Series

Large Drain Pan K-5562







### **Technical Information**

All product dimensions are nominal.

#### **Notes**

Install this product according to the installation