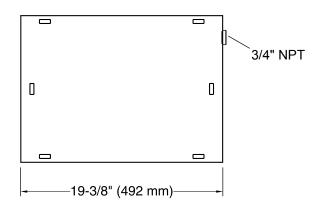

## Invigoration® Series

Large Drain Pan K-5562

- Recommended for Kohler Steam Generators 13, 15, 26, 30 kW
- Tandem Generators 26kW and 30kW require two drain pans.
- 3/4" NPT Outlet for drain connection.
- Durable stainless steel construction is corrosion resistant.
- Protects against water damage from leaks or pressure relief.

### **Technical Information**

All product dimensions are nominal.