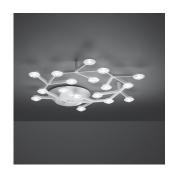

#### Design By -

Michele De Lucchi Alberto Nason

#### Collection =

Design

#### Colors & Finishes —

| <br>White |
|-----------|

# Materials =

- Structure in painted aluminum
- Each LED is fitted with a methacrylate lens and satin finish methacrylate lens-holder