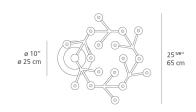

#### Dimensions ==

# 2 <sup>34</sup>"

#### Packaging =

1 Box

1 x 29-5/8" x 29-5/8" x 4-13/16" / 11.9 lbs - 75 cm x 75 cm x 12 cm / 5.4 kg