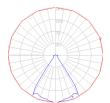

#### Light distribution —

Direct

Red = Max Cd. Through Vertical plane
Blue = Max Cd. Through Horizontal plane