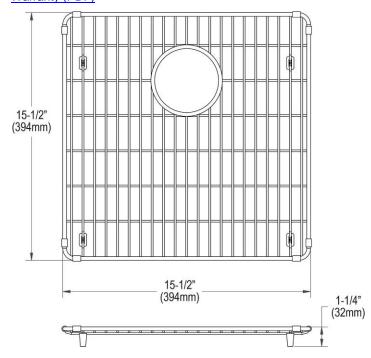

## PRODUCT SPECIFICATIONS

Elkay Crosstown Stainless Steel 15-1/2" x 15-1/2" x 1-1/4" Bottom Grid. Overall dimensions are 15-1/2" x 15-1/2" x 1-1/4".

Made of Stainless Steel

| Material:   | Stainless Steel            |
|-------------|----------------------------|
| Finish:     | Polished Stainless Steel   |
| Dimensions: | 15-1/2" x 15-1/2" x 1-1/4" |