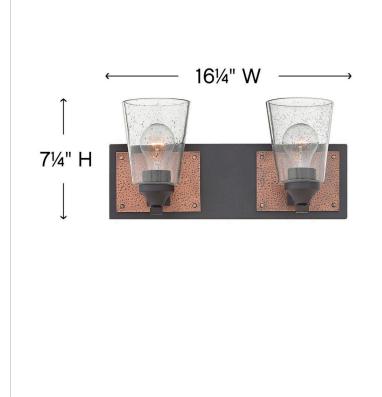

## 51822KZ

TWO LIGHT VANITY

Jackson merges traditional details such as clear seedy glass, finished glass collars and distinctive hammered accent plates to create a seamless, polished look that is at home in a rustic lodge or an urban loft.

| DETAILS   |                |
|-----------|----------------|
| FINISH:   | Buckeye Bronze |
| MATERIAL: | Steel          |
| GLASS:    | Clear Seedy    |

| DIMENSIONS     |               |
|----------------|---------------|
| WIDTH:         | 16.3"         |
| HEIGHT:        | 7.3"          |
| WEIGHT:        | 5.7lb         |
| BACK PLATE:    | 16.25"W X 5"H |
| EXTENSION:     | 7"            |
| TOP TO OUTLET: | 5"            |