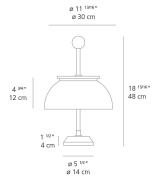

Design By    |  |
|--------------|--|
| Design by    |  |
| Sergio Mazza |  |

### Collection -

Design

| (P20) |
|-------|
|-------|

# Specifications —

| Lamp type         | LED-T               |
|-------------------|---------------------|
| Lamp              | max 2X40W E12/G16.5 |
| Lamp Included     | No                  |
| Control type      | On/Off (On Cord)    |
| Input Voltage     | 120V                |
| Power consumption | N/A                 |
| Ballast           | N/A                 |

#### Colors & Finishes =

White Glass (Diffuser)

Black marble (Base)

#### Materials =

- Diffuser in crystal glass
- Handturned metal structure in nickel-plate
- Base in black marble

#### Features & Accessories -

• 1959 - First lamp designed and produced by Artemide

#### Dimensions =



### Light distribution

Diffused

### Luminaire weight =

7.72 lbs / 3.5 kg

## Warranty =

5 year Limited warranty

## Packaging =

1 Box

1 x 15" x 15" x 18-9/16" / 12.13 lbs - 38 cm x 38 cm x 47 cm / 5.5 kg