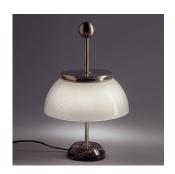

#### Colors & Finishes =

White Glass (Diffuser)

Black marble (Base)

#### Materials =

- Diffuser in crystal glass
- Handturned metal structure in nickel-plate
- Base in black marble

#### Features & Accessories -

• 1959 - First lamp designed and produced by Artemide