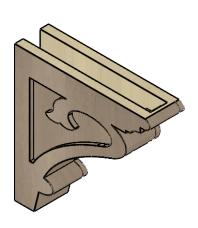

## ITEM NUMBER: CORU04X16X16MAYRCPR

4"W X 16"D X 16"H SERIES 1 THIN MAYFLOWER ROUGH CEDAR TIMBERTHANE FAUX WOOD CORBEL, PRIMED

## **ISOMETRIC**

**EKENA MILLWORK** 2300 WEST MAIN ST. CLARKSVILLE, TX 75426 TOLL FREE: 866-607-0453 WWW.EKENAMILLWORK.COM

GENERATED DATE: 01/27/2023

- 1. INSTALLATION TO BE COMPLETED IN ACCORDANCE WITH MANUFACTURER'S SPECIFICATIONS.
  2. DRAWING MAY NOT BE TO SCALE
  3. THIS DRAWING IS INTENDED FOR DESIGN AND PLANNING PURPOSES ONLY.
  4. ALL INFORMATION CONTAINED HEREIN WAS CURRENT AT THE TIME OF DEVELOPMENT BUT MUST BE REVIEWED AND APPROVED BY THE PRODUCT MANUFACTURER TO BE CONSIDERED ACCURATE.
- 5. TIMBERTHANE ARCHITECTURAL PRODUCTS ARE MADE FROM HIGH DENSITY URETHANE AND COME FACTORY PRIMED