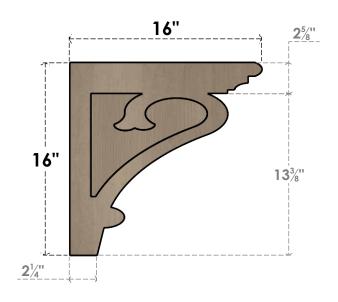

## ITEM NUMBER: CORU04X16X16MAYRCPR

4"W X 16"D X 16"H SERIES 1 THIN MAYFLOWER ROUGH CEDAR TIMBERTHANE FAUX WOOD CORBEL, PRIMED

## SIDE PROFILE