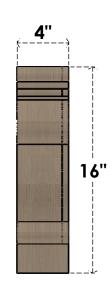

## ITEM NUMBER: CORU04X16X16MAYRCPR

4"W X 16"D X 16"H SERIES 1 THIN MAYFLOWER ROUGH CEDAR TIMBERTHANE FAUX WOOD CORBEL, PRIMED

## **FRONT PROFILE**