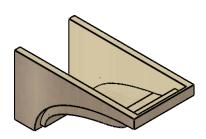

## ITEM NUMBER: CORU11X22X11HELRCPR

11"W X 22"D X 11"H SERIES 3 WIDE HELENA ROUGH CEDAR TIMBERTHANE FAUX WOOD CORBEL, PRIMED

## SIDE PROFILE

**FRONT PROFILE** 

**ISOMETRIC** 

**EKENA MILLWORK** 2300 WEST MAIN ST. CLARKSVILLE, TX 75426 TOLL FREE: 866-607-0453 WWW.EKENAMILLWORK.COM

GENERATED DATE: 01/28/2023

- 1. INSTALLATION TO BE COMPLETED IN ACCORDANCE WITH MANUFACTURER'S SPECIFICATIONS.