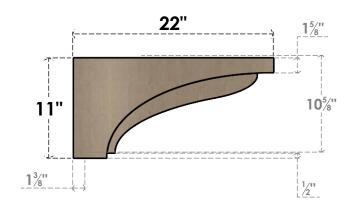

## ITEM NUMBER: CORU11X22X11HELRCPR

11"W X 22"D X 11"H SERIES 3 WIDE HELENA ROUGH CEDAR TIMBERTHANE FAUX WOOD CORBEL, PRIMED

## SIDE PROFILE

**FRONT PROFILE** 

**ISOMETRIC** 

**EKENA MILLWORK** 2300 WEST MAIN ST. CLARKSVILLE, TX 75426 TOLL FREE: 866-607-0453 WWW.EKENAMILLWORK.COM

GENERATED DATE: 01/28/2023

- 1. INSTALLATION TO BE COMPLETED IN ACCORDANCE WITH MANUFACTURER'S SPECIFICATIONS.