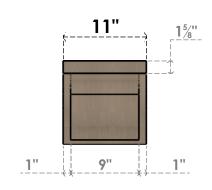

## ITEM NUMBER: CORU11X22X11HELRCPR

11"W X 22"D X 11"H SERIES 3 WIDE HELENA ROUGH CEDAR TIMBERTHANE FAUX WOOD CORBEL, PRIMED

## SIDE PROFILE

**FRONT PROFILE** 

**ISOMETRIC** 

**EKENA MILLWORK** 2300 WEST MAIN ST. CLARKSVILLE, TX 75426 TOLL FREE: 866-607-0453 WWW.EKENAMILLWORK.COM

GENERATED DATE: 01/28/2023

- 1. INSTALLATION TO BE COMPLETED IN ACCORDANCE WITH MANUFACTURER'S SPECIFICATIONS.