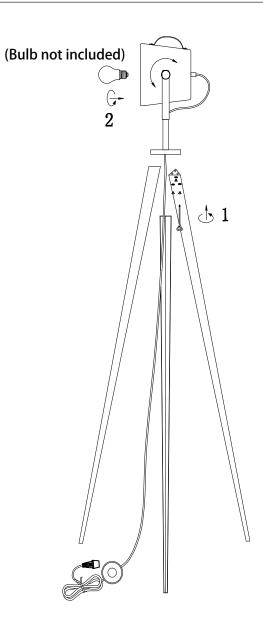

## Artiste Tripod Floor Lamp



•----- VN-L00021-





## WARNING:

Small parts and sharp edges may be present prior to assembly.

## Care Instructions

To clean your product, use a mild soap and water on a damp cloth. Do not use window cleaners or cleaning abrasives as they will scratch the surface and could damage the protective coating.

## **Customer Service**

For questions ragarding this product, or to receive raplacement or missing parts, please contact customer service based on your location. Please have ready the model number when you contact us.

USA: partsandreplacements@teamson.com or 1-800-935-3959