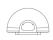

# Light distribution =

Direct/Indirect

Red = Max Cd. Through Vertical plane Blue = Max Cd. Through Horizontal plane