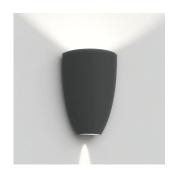

# T4190NLN18

### Design By ==

Ernesto Gismondi

#### Collection ==

Outdoor

### Colors & Finishes -

| I          |      |
|------------|------|
| Anthracite | grey |

## Materials =

- Body in aluminum
- Upper and lower diffusers in silkscreened tempered glass

#### Features & Accessories =

- Can be installed in both directions depending on desired lighting effect
- Electronic driver integrated
- Standard non dimmable
- For dimming options, please consult with your Artemide Sales Representative