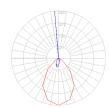

# Light distribution =

Direct/Indirect

Red = Max Cd. Through Vertical plane Blue = Max Cd. Through Horizontal plane