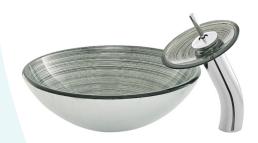

# Vessel Sink & Waterfall Faucet SM-VSF260

#### Features:

- Sleek, seamless design
- Tempered glass
- Standard 1 3/4" drain hole

#### Colors & Finishes:

Ocean Blue: SM-VSF259

■ Smoky Grey: SM-VSF260

Ember Red: SM-VSF261

#### **Included Parts:**

- Vessel Sink: SM-VS260

- Waterfall Faucet: SM-FC995