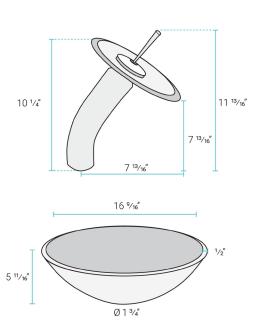

### Specifications:

- N.W: 14.0 lb.

- L: 16 <sup>9</sup>/<sub>16</sub>" x W: 16 <sup>9</sup>/<sub>16</sub>" x H: 5 <sup>11</sup>/<sub>16</sub>"

#### **Included Parts:**

- Vessel Sink: SM-VS260

- Waterfall Faucet: SM-FC995