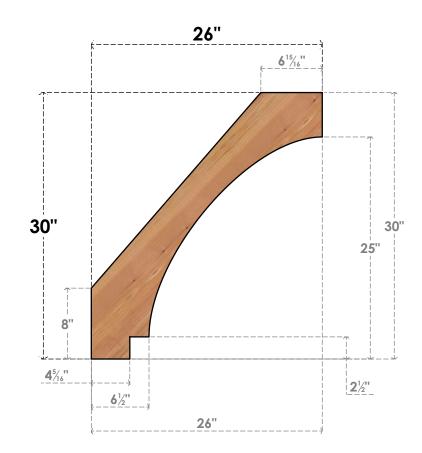

BRC06X26X30IMP00SWR

5 1/2"W X 26"D X 30"H IMPERIAL SMOOTH BRACE, WESTERN RED CEDAR

SIDE

**EKENA MILLWORK** 

NOTES

1. INSTALLATION TO BE COMPLETED IN ACCORDANCE WITH MANUFACTURER'S SPECIFICATIONS. 2. DRAWING MAY NOT BE TO SCALE

FRONT

3. THIS DRAWING IS INTENDED FOR DESIGN AND PLANNING PURPOSES ONLY.

4. ALL INFORMATION CONTAINED HEREIN WAS CURRENT AT THE TIME OF DEVELOPMENT BUT MUST BE REVIEWED AND APPROVED BY THE PRODUCT MANUFACTURER TO BE CONSIDERED ACCURATE.