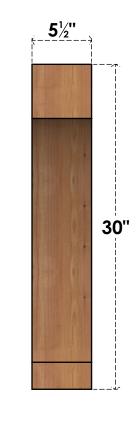

BRC06X26X30IMP00SWR

5 1/2"W X 26"D X 30"H IMPERIAL SMOOTH BRACE, WESTERN RED CEDAR

SIDE

**EKENA MILLWORK** 

NOTES

1. INSTALLATION TO BE COMPLETED IN ACCORDANCE WITH MANUFACTURER'S SPECIFICATIONS. 2. DRAWING MAY NOT BE TO SCALE

FRONT

3. THIS DRAWING IS INTENDED FOR DESIGN AND PLANNING PURPOSES ONLY.

4. ALL INFORMATION CONTAINED HEREIN WAS CURRENT AT THE TIME OF DEVELOPMENT BUT MUST BE REVIEWED AND APPROVED BY THE PRODUCT MANUFACTURER TO BE CONSIDERED ACCURATE.