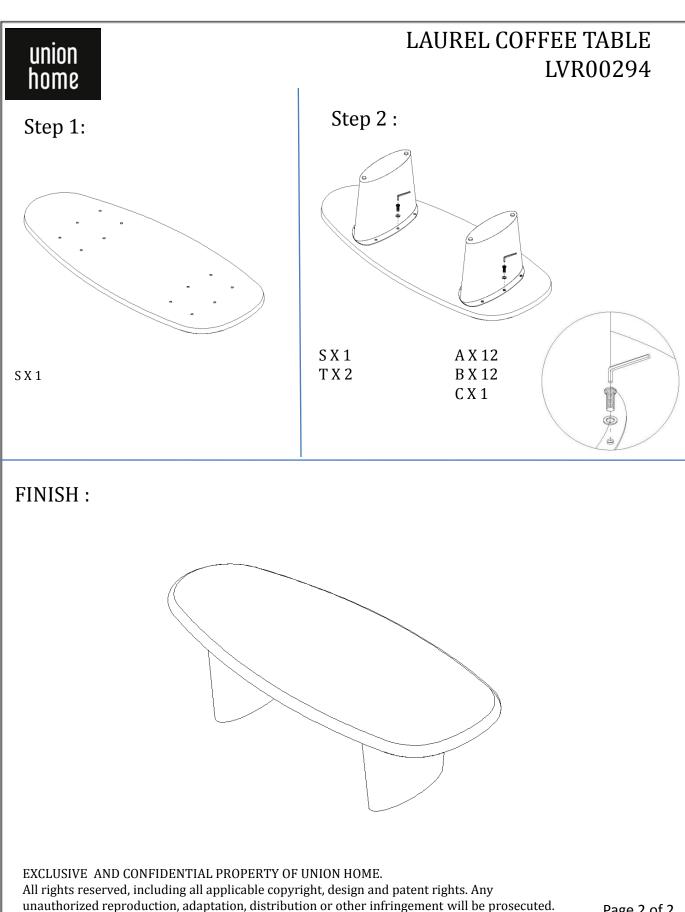

## LAUREL COFFEE TABLE LVR00294

Thank you for purchasing the Laurel Coffee Table. Before you begin to assemble your new piece of furniture, please check to ensure that all hardware and parts have been supplied. This page lists all contents included in the carton(s). Follow instructions closely as deviation from them may present a possible safety risk and may void your warranty. It is recommended that assembly is done on a soft surface such as carpet to avoid any damage.