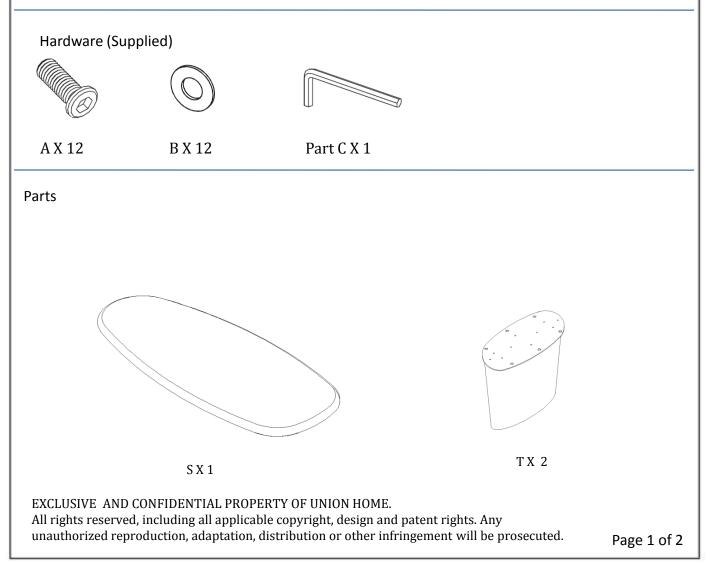

## LAUREL COFFEE TABLE LVR00294

Thank you for purchasing the Laurel Coffee Table. Before you begin to assemble your new piece of furniture, please check to ensure that all hardware and parts have been supplied. This page lists all contents included in the carton(s). Follow instructions closely as deviation from them may present a possible safety risk and may void your warranty. It is recommended that assembly is done on a soft surface such as carpet to avoid any damage.