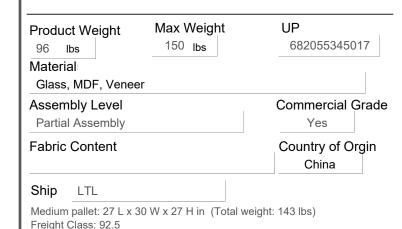

**MSRP** 

\$780

Size: 26 W x 18 D x 20 H in

**Packing Details** 

Box 1 | 22 L x 26 W x 22 H in | Weight: 63 lbs Box 2 | 23 L x 23 W x 3 H in | Weight: 35 lbs

| Shipping Details EA |         |
|---------------------|---------|
| Weight:             | 143 lbs |
| Boxes:              | 2       |
| CBM:                | 0.231   |