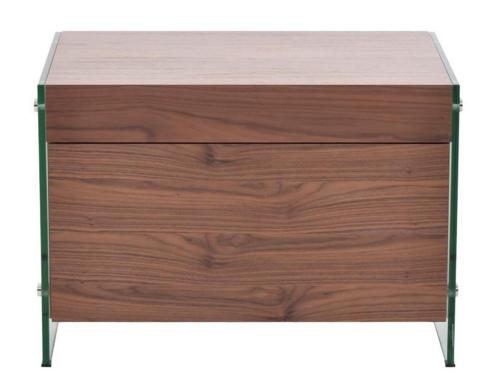

sophisticated look and edge to any room.

Our IL VETRO nightstand is constructed using top commercial grade materials with glass, mdf, veneer and features 1 drawer with push closing mechanism with exceptional quality that are made to last.