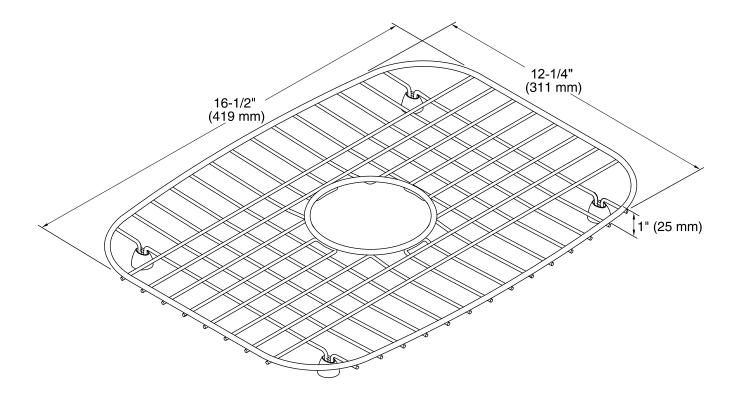

## Features

- Fits in the large bowl of the K-3372 Verse kitchen sink and the K-3182 and K-3181 Undertone kitchen sinks.
- Durable stainless-steel construction.
- Helps protect sink surface from daily wear.
- Dishwasher safe.
- Rubber feet provide added protection.



**Codes/Standards** None Applicable

**KOHLER® One-Year Limited Warranty** See website for detailed warranty information.

## **Available Colors/Finishes**

Color tiles intended for reference only.

| Color | Code | Description    |
|-------|------|----------------|
|       | ST   | Stainless Stee |

ST Stainless Steel





## Undertone<sup>®</sup> Verse<sup>™</sup> Sink Rack K-3132



## **Technical Information**

All product dimensions are nominal.