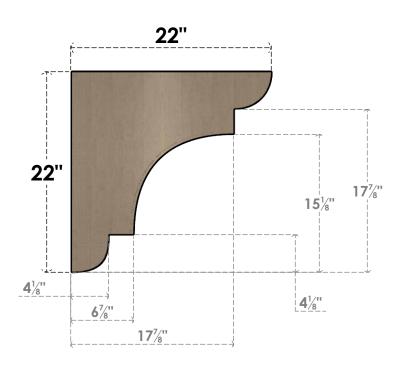

## ITEM NUMBER: CORU11X22X22NEBRCPR

11"W X 22"D X 22"H SERIES 1 CLASSIC NEW BRIGHTON ROUGH CEDAR TIMBERTHANE FAUX WOOD CORBEL, PRIMED

## SIDE PROFILE

**FRONT PROFILE** 

**ISOMETRIC** 

**EKENA MILLWORK** 2300 WEST MAIN ST. CLARKSVILLE, TX 75426 TOLL FREE: 866-607-0453 WWW.EKENAMILLWORK.COM

GENERATED DATE: 01/27/2023

- 1. INSTALLATION TO BE COMPLETED IN ACCORDANCE WITH MANUFACTURER'S SPECIFICATIONS.