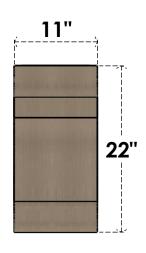

## ITEM NUMBER: CORU11X22X22NEBRCPR

11"W X 22"D X 22"H SERIES 1 CLASSIC NEW BRIGHTON ROUGH CEDAR TIMBERTHANE FAUX WOOD CORBEL, PRIMED

## SIDE PROFILE

**FRONT PROFILE** 

**ISOMETRIC** 

**EKENA MILLWORK** 2300 WEST MAIN ST. CLARKSVILLE, TX 75426 TOLL FREE: 866-607-0453 WWW.EKENAMILLWORK.COM

GENERATED DATE: 01/27/2023

- 1. INSTALLATION TO BE COMPLETED IN ACCORDANCE WITH MANUFACTURER'S SPECIFICATIONS.