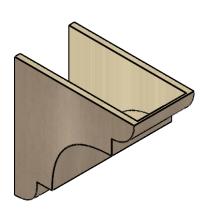

## ITEM NUMBER: CORU11X22X22NEBRCPR

11"W X 22"D X 22"H SERIES 1 CLASSIC NEW BRIGHTON ROUGH CEDAR TIMBERTHANE FAUX WOOD CORBEL, PRIMED

## SIDE PROFILE

**FRONT PROFILE** 

**ISOMETRIC** 

**EKENA MILLWORK** 2300 WEST MAIN ST. CLARKSVILLE, TX 75426 TOLL FREE: 866-607-0453 WWW.EKENAMILLWORK.COM

GENERATED DATE: 01/27/2023

- 1. INSTALLATION TO BE COMPLETED IN ACCORDANCE WITH MANUFACTURER'S SPECIFICATIONS.