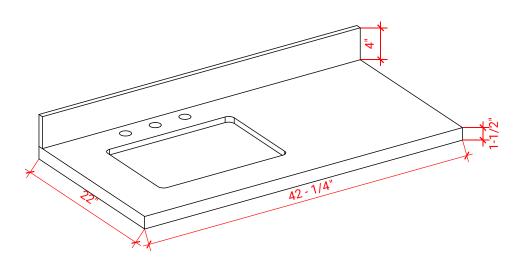

# ARIEL

## T042S-L



## **BASE CABINET DIMENSIONS**

42" W x 21.5" D x 34.5" H

### FEATURES

- Solid wood frame & plywood panels
- Dovetail drawers and joints
- Soft closing doors & drawers

#### HARDWARE FINISHES



Polished Chrome

# AVAILABLE COLORS





42" 6-1/4" 23" 34-1/2" 20-1/4 11-1/2

#### PLAN VIEW

FRONT VIEW





## OVERALL DIMENSIONS

42.25" W x 22" D x 1.5" H

## COUNTERTOP OPTIONS



Carrara White Quartz CQ-042S-L-REC-CT

#### COUNTERTOP PLAN VIEW

#### FEATURES

• Solid countertop with mitered edges & seams

EDGE SIDE VIEW

- Undermount white rectangular sink
- Pre-drilled for 8" widespread faucet

#### INCLUDED

- Countertop
- Matching Backsplash
- Rectangle Sink



#### THREE DIMENSIONAL COUNTERTOP VIEW