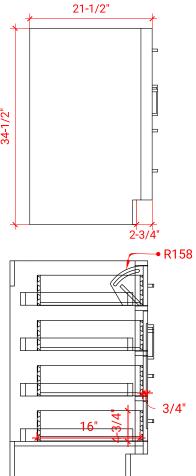

## **BASE CABINET DIMENSIONS**

42" W x 21.5" D x 34.5" H

#### PLAN VIEW

FRONT VIEW