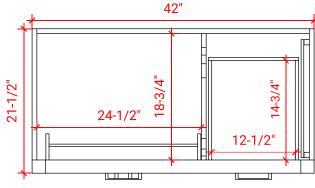

## **BASE CABINET DIMENSIONS**

42" W x 21.5" D x 34.5" H

#### PLAN VIEW

FRONT VIEW