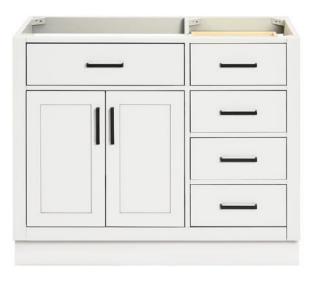

## **BASE CABINET DIMENSIONS**

42" W x 21.5" D x 34.5" H

### FEATURES

- Solid wood frame & plywood panels
- Dovetail drawers and joints
- Soft closing doors & drawers

#### PLAN VIEW

FRONT VIEW

## OVERALL DIMENSIONS

42.25" W x 22" D x 1.5" H