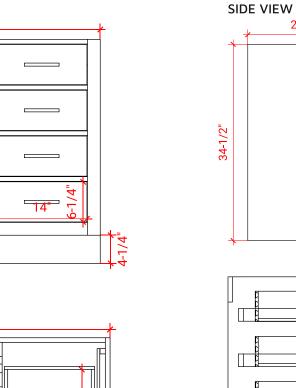

## **BASE CABINET DIMENSIONS**

42" W x 21.5" D x 34.5" H

# AVAILABLE COLORS

42" 6-1/4" 23" 34-1/2" 20-1/4 11-1/2

#### PLAN VIEW

FRONT VIEW