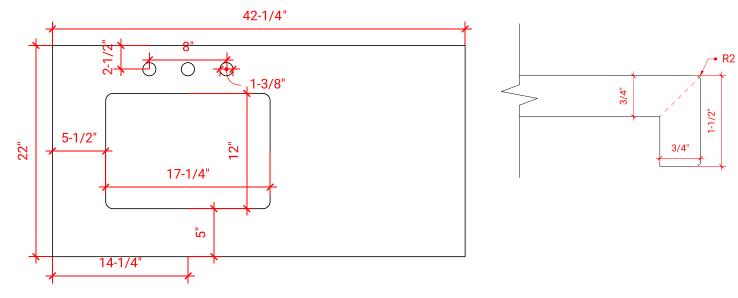

## OVERALL DIMENSIONS

42.25" W x 22" D x 1.5" H

#### COUNTERTOP PLAN VIEW

#### FEATURES

• Solid countertop with mitered edges & seams

EDGE SIDE VIEW

- Undermount white rectangular sink
- Pre-drilled for 8" widespread faucet