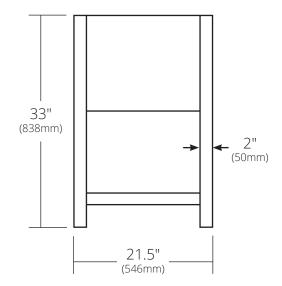

# **SOLACE 30" VANITY**

Solace Collection

SIDE VIEW

Shown in Midnight Oak with Ash shelf

VNO301-A Sunrise Oak with Ash shelf VNO308-A Midnight Oak with Ash shelf VNO301-P Sunrise Oak with Pearl shelf VNO308-P Midnight Oak with Pearl shelf

# **PRODUCT DETAILS**

- 30"w x 21.5"d x 33"h (763mm x 546mm x 838mm)
- FSC certified solid oak
- Low-VOC water-resistant finish
- Integrated NativeStone® shelf
- Vanity Top sold separately
- Full-extension drawer with soft close slides and U-channel for P-Trap