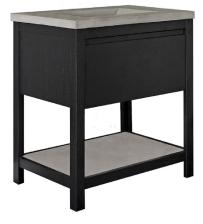

# **SOLACE 30" VANITY**

Solace Collection

SIDE VIEW

Shown in Midnight Oak with Ash shelf

VNO301-A Sunrise Oak with Ash shelf VNO308-A Midnight Oak with Ash shelf VNO301-P Sunrise Oak with Pearl shelf VNO308-P Midnight Oak with Pearl shelf

# **PRODUCT DETAILS**

- 30"w x 21.5"d x 33"h (763mm x 546mm x 838mm)
- FSC certified solid oak
- Low-VOC water-resistant finish
- Integrated NativeStone® shelf
- Vanity Top sold separately
- Full-extension drawer with soft close slides and U-channel for P-Trap