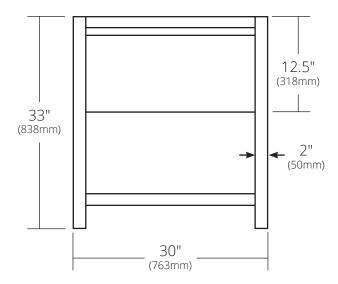

# **SOLACE 30" VANITY**

Solace Collection

SIDE VIEW

Shown in Midnight Oak with Ash shelf

VNO301-A Sunrise Oak with Ash shelf VNO308-A Midnight Oak with Ash shelf VNO301-P Sunrise Oak with Pearl shelf VNO308-P Midnight Oak with Pearl shelf

# **PRODUCT DETAILS**

- 30"w x 21.5"d x 33"h (763mm x 546mm x 838mm)
- FSC certified solid oak
- Low-VOC water-resistant finish
- Integrated NativeStone® shelf
- Vanity Top sold separately
- Full-extension drawer with soft close slides and U-channel for P-Trap