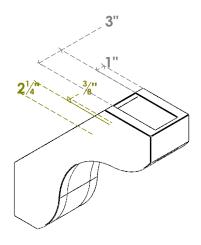

## ITEM NUMBER: BRCURO050X18000X18000STARCPR

5"W X 18"D X 18"H STANFIELD ROUGH CEDAR WOODGRAIN OPEN TIMBERTHANE BRACE, PRIMED TAN

**SIDE PROFILE** 

**FRONT PROFILE** 

**ISOMETRIC** 

GENERATED DATE: 04/05/2023