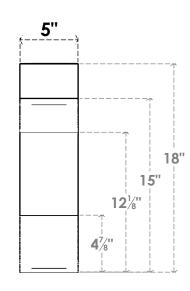

## ITEM NUMBER: BRCURO050X18000X18000STARCPR

5"W X 18"D X 18"H STANFIELD ROUGH CEDAR WOODGRAIN OPEN TIMBERTHANE BRACE, PRIMED TAN

**SIDE PROFILE** 

**FRONT PROFILE** 

**ISOMETRIC** 

GENERATED DATE: 04/05/2023