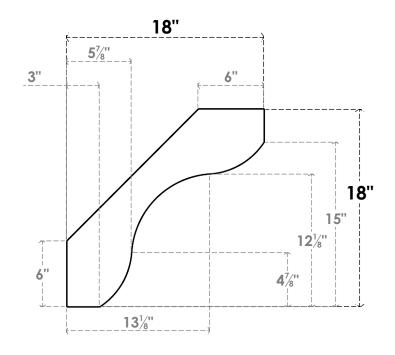

## ITEM NUMBER: BRCURO050X18000X18000STARCPR

5"W X 18"D X 18"H STANFIELD ROUGH CEDAR WOODGRAIN OPEN TIMBERTHANE BRACE, PRIMED TAN

**SIDE PROFILE** 

**FRONT PROFILE** 

**ISOMETRIC** 

GENERATED DATE: 04/05/2023