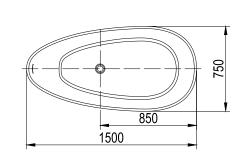

# BATHTUB INSTALLATION INSTRUCTION

NOTE: Due to the nature of the material, models can differ up to 20mm from the listed dimensions.

### PACKING LIST

- Bathtub
- Drain Pipe





## **NOMINAL DIMENSIONS**

MODEL# B11513 BATHTUB SIZE 1500x750x550mm





## Installation step diagram

















## **CARE AND MAINTENANCE**

#### **ALWAYS**

- Clean everyday by thoroughly rinsing with a mild soap and warm water and wipe dry.
- Keep the sink free of any standing water as this can cause a buildup of mineral deposit, which can affect the appearance of your sink.
- Always rinse the sink after using any cleaning agent and wipe dry. Clean any mineral deposits. built up over time with a mild solution of vinegar and water followed by a thorough flushing with water.

#### **NEVER**

- Use a steel wool or scouring pad as it damages the sink surface and causes discoloration.
- Let household cleaning agents or bleach sit in your sink for a long period of time as this may ru