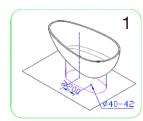

# BATHTUB INSTALLATION INSTRUCTION

NOTE: Due to the nature of the material, models can differ up to 20mm from the listed dimensions.

### PACKING LIST

- Bathtub
- Drain Pipe





## **NOMINAL DIMENSIONS**

MODEL# B11513 BATHTUB SIZE 1500x750x550mm





## Installation step diagram

















## **CARE AND MAINTENANCE**

#### **ALWAYS**

- Clean everyday by thoroughly rinsing with a mild soap and warm water and wipe dry.
- Keep the sink free of any standing water as this can cause a buildup of mineral deposit, which can affect the appearance of your sink.
- Always rinse the sink after using any cleaning agent and wipe dry. Clean any mineral deposits. built up over time with a mild solution of vinegar and water followed by a thorough flushing with water.

#### **NEVER**

- Use a steel wool or scouring pad as it damages the sink surface and causes discoloration.
- Let household cleaning agents or bleach sit in your sink for a long period of time as this may ruin the finish of your sink
- Leave rubber mats, sponges, or cleaning pads in the sink for long period of tim