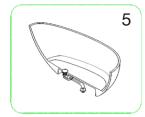

# BATHTUB INSTALLATION INSTRUCTION

NOTE: Due to the nature of the material, models can differ up to 20mm from the listed dimensions.

### PACKING LIST

- Bathtub
- Drain Pipe





## **NOMINAL DIMENSIONS**

MODEL# B11513 BATHTUB SIZE 1500x750x550mm





## Installation step diagram

















## **CARE AND MAINTENANCE**

#### **ALWAYS**

- Clean everyday by thoroughly rinsing with a mild soap and warm water and wipe dry.
- Keep the sink free of any standing water as this can cause a buildup of mineral deposit, which can affect the appearance of your sink.
- Always rinse the sink after using any cleaning agent and wipe dry. Clean any mineral deposits. built up over time with a mild solution of vinegar and water followed by a thorough flushing with water.

#### **NEVER**

- Use a steel wool or scouring pad as it damages the sink surface and causes discoloration.
- Let household cleaning agents or bleach sit in your sink for a long period of time as this may ruin the finish of your sink
- Leave rubber mats, sponges, or cleaning pads in the sink for long period of time as thi