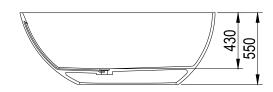

# BATHTUB INSTALLATION INSTRUCTION

NOTE: Due to the nature of the material, models can differ up to 20mm from the listed dimensions.

### PACKING LIST

- Bathtub
- Drain Pipe





## **NOMINAL DIMENSIONS**

MODEL# B11513 BATHTUB SIZE 1500x750x550mm





## Installation step diagram

















## **CARE AND MAINTENANCE**

#### **ALWAYS**

- Clean everyday by thoroughly rinsing with a mild soap and warm water and wipe dry.
- Keep the sink free of any standing water as this can cause a buildup of mineral deposit, which can affect the appearance of your sink.
- Always rinse the sink after using any cleaning agent and wipe dry. Clean any mineral deposits. built up over time with a mild solution of vinegar and water followed by a thorough flushing with water.

#### **NEVER**

- Use a steel wool or scouring pad as it damages the sink surface and causes discoloration.
- Let household cleaning agents or bleach sit in your sink for a long period of time as this may ruin the finish of your sink
- Leave rubber mats, sponges, or cleaning pad