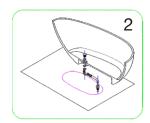

# BATHTUB INSTALLATION INSTRUCTION

NOTE: Due to the nature of the material, models can differ up to 20mm from the listed dimensions.

### PACKING LIST

- Bathtub
- Drain Pipe





## **NOMINAL DIMENSIONS**

MODEL# B11513 BATHTUB SIZE 1500x750x550mm





## Installation step diagram

















## **CARE AND MAINTENANCE**

#### **ALWAYS**

- Clean everyday by thoroughly rinsing with a mild soap and warm water and wipe dry.
- Keep the sink free of any standing water as this can cause a buildup of mineral deposit, which can affect the appearance of your sink.
- Always rinse the sink after using any cleaning agent and wipe dry. Clean any mineral deposits. built up over time with a mild solution of vinegar and water followed by a thorough flushing with water.

#### **NEVER**

- Use a steel wool or scouring pad as it damages the sink surface and causes discoloration.
- Let household cleaning agents or bleach sit in your sink for a long period of time as this may ruin the finish of your sink
- Leave rubber mats, sponges, or cleaning pads in the sink for long period of time