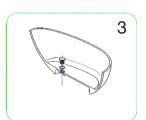

# BATHTUB INSTALLATION INSTRUCTION

NOTE: Due to the nature of the material, models can differ up to 20mm from the listed dimensions.

### PACKING LIST

- Bathtub
- Drain Pipe





## **NOMINAL DIMENSIONS**

MODEL# B11513 BATHTUB SIZE 1500x750x550mm





## Installation step diagram

















## **CARE AND MAINTENANCE**

#### **ALWAYS**

- Clean everyday by thoroughly rinsing with a mild soap and warm water and wipe dry.
- Keep the sink free of any standing water as this can cause a buildup of mineral deposit, which can affect the appearance of your sink.
- Always rinse the sink after using any cleaning agent and wipe dry. Clean any mineral deposits. built up over time with a mild solution of vinegar and water followed by a thorough flushing with water.

#### **NEVER**

- Use a steel wool or scouring pad as it damages the sink surface and causes discoloration.
- Let household cleaning agents or bleach sit in your sink for a long period of time as this may ruin the finish of your sink
- Leave rubber mats, sponges, or cleaning pads in the sink for long period of time as