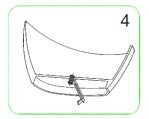

# BATHTUB INSTALLATION INSTRUCTION

NOTE: Due to the nature of the material, models can differ up to 20mm from the listed dimensions.

### PACKING LIST

- Bathtub
- Drain Pipe





## **NOMINAL DIMENSIONS**

MODEL# B11513 BATHTUB SIZE 1500x750x550mm





## Installation step diagram

















## **CARE AND MAINTENANCE**

#### **ALWAYS**

- Clean everyday by thoroughly rinsing with a mild soap and warm water and wipe dry.
- Keep the sink free of any standing water as this can cause a buildup of mineral deposit, which can affect the appearance of your sink.
- Always rinse the sink after using any cleaning agent and wipe dry. Clean any mineral deposits. built up over time with a mild solution of vinegar and water followed by a thorough flushing with water.

#### **NEVER**

- Use a steel wool or scouring pad as it damages the sink surface and causes discoloration.
- Let household cleaning agents or bleach sit in your sink for a long period of time as this may ruin the finish of your sink
- Leave rubber mats, sponges, or cleaning pads in the sink for long period of time as t