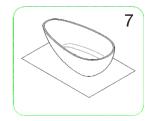

## **NOMINAL DIMENSIONS**

MODEL# B11513 BATHTUB SIZE 1500x750x550mm

## Installation step diagram