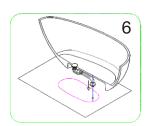

# BATHTUB INSTALLATION INSTRUCTION

NOTE: Due to the nature of the material, models can differ up to 20mm from the listed dimensions.

### PACKING LIST

- Bathtub
- Drain Pipe





## **NOMINAL DIMENSIONS**

MODEL# B11513 BATHTUB SIZE 1500x750x550mm





## Installation step diagram

















## **CARE AND MAINTENANCE**

#### **ALWAYS**

- Clean everyday by thoroughly rinsing with a mild soap and warm water and wipe dry.
- Keep the sink free of any standing water as this can cause a buildup of mineral deposit, which can affect the appearance of your sink.
- Always rinse the sink after using any cleaning agent and wipe dry. Clean any mineral deposits. built up over time with a mild solution of vinegar and water followed by a thorough flushing with water.

#### **NEVER**

- Use a steel wool or scouring pad as it damages the sink surface and causes discoloration.
- Let household cleaning agents or bleach sit in your sink for a long period of time as this may ruin the finish of your sink
- Leave rubber mats, sponges, or cleaning pads in the sink for long period of time as this