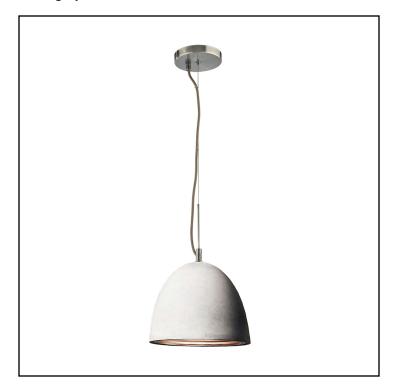

### **FEATURES**

Finish: Chrome

Shade/Glass: Natural Cement

Outdoor

#### **MATERIALS**

**Body: Metal, Cement** 

Shade/Glass: Shade/Glass: Poured

Concrete

## SAFETY FEATURES

**UL/CSA** 

Category: Indoor Lighting

Item Number: **PS4701-140-15** 

Collection: Castle

UPC Code: 060646070683

Description: Castle 1 Light Pendant In Poured

Concrete With Chrome Reflector -

**Small** 

Dome shaped pendants made of concrete with interior corrugated aluminum reflectors. Large Castle pendant boasts a polished chrome reflector that folds open for easy lamp replacements. All Castle pendant cords are grey fabric. For indoor use.