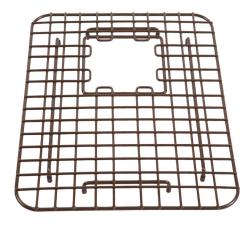

## Maybeck Kitchen Sink Bottom Grid

#### 12.5" x 16.25" Kitchen Sink Bottom Grid in Antique Brown

Model #SG019-16

Our kitchen sink bottom grids are designed to protect your sink and your dishes from the normal wear-and-tear of busy kitchens. Made from heavy-gauge steel and finished with a vinyl coating, these grids are strong and don't interrupt the design of your sink. As with all of our products, this grid is protected by our lifetime warranty.

#### **FEATURES**

- 12.5" x 16.25" x 2"
- Designed to fit double bowl sinks: the Adams 36" and the Ganku 36"
- 7-gauge stainless steel construction
- Vinyl coating to protect dishes and rubber feet to protect your sink
- Dishwasher safe
- Antique Brown to match copper sinks