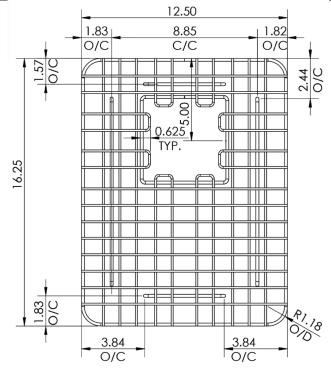

#### **DIMENSIONS**

#### **FEATURES**

- 12.5" x 16.25" x 2"
- Designed to fit double bowl sinks: the Adams 36" and the Ganku 36"
- 7-gauge stainless steel construction
- Vinyl coating to protect dishes and rubber feet to protect your sink
- Dishwasher safe
- Antique Brown to match copper sinks