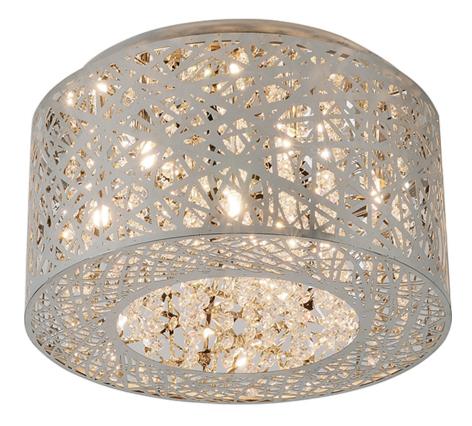

### **PRODUCT DESCRIPTION**

Legendary meets contemporary with the Inca Collection. Reminiscent of the mythical tales of Incan treasures, the fixtures offer brilliantly shining crystal enclosed within a precision laser-cut sheath that cannot be duplicated. The glow of the LED light from within casts a beautifully radiant shine that adorns the outer permeable layer.

# FINISHES OPTION

Polished Chrome PC

GLASS Clear/White 10

MATERIAL Stainless Steel + Steel

RATINGS Dry Location Dimmable