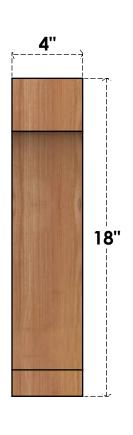

## BRC04X06X18IMP00RWR

4"W X 6"D X 18"H IMPERIAL ROUGH SAWN BRACE, WESTERN RED CEDAR

SIDE

## **NOTES**

- 1. INSTALLATION TO BE COMPLETED IN ACCORDANCE WITH MANUFACTURER'S SPECIFICATIONS. 2. DRAWING MAY NOT BE TO SCALE

- 3. THIS DRAWING IS INTENDED FOR DESIGN AND PLANNING PURPOSES ONLY.
  4. ALL INFORMATION CONTAINED HEREIN WAS CURRENT AT THE TIME OF DEVELOPMENT BUT MUST BE REVIEWED AND APPROVED BY THE PRODUCT MANUFACTURER TO BE CONSIDERED ACCURATE.
- 5. PRODUCTS ARE NOT KILN DRIED. THIS ITEM IS UNIQUE AND WILL CONTAIN THE NATURAL VARIATIONS THAT THE WOOD SPECIES OFFERS. THIS MAY RESULT IN VARIATIONS UP TO 1/4"