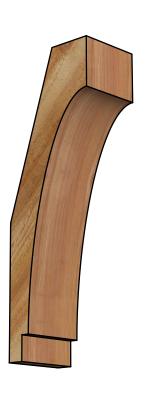

## BRC04X06X18IMP00RWR

4"W X 6"D X 18"H IMPERIAL ROUGH SAWN BRACE, WESTERN RED CEDAR

SIDE

## **NOTES**

- 1. INSTALLATION TO BE COMPLETED IN ACCORDANCE WITH MANUFACTURER'S SPECIFICATIONS. 2. DRAWING MAY NOT BE TO SCALE

- 3. THIS DRAWING IS INTENDED FOR DESIGN AND PLANNING PURPOSES ONLY.
  4. ALL INFORMATION CONTAINED HEREIN WAS CURRENT AT THE TIME OF DEVELOPMENT BUT MUST BE REVIEWED AND APPROVED BY THE PRODUCT MANUFACTURER TO BE CONSIDERED ACCURATE.
- 5. PRODUCTS ARE NOT KILN DRIED. THIS ITEM IS UNIQUE AND WILL CONTAIN THE NATURAL VARIATIONS THAT THE WOOD SPECIES OFFERS. THIS MAY RESULT IN VARIATIONS UP TO 1/4"