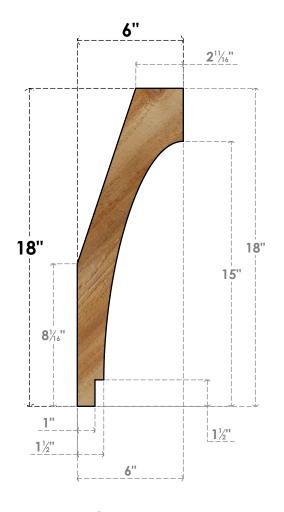

## BRC04X06X18IMP00RWR

4"W X 6"D X 18"H IMPERIAL ROUGH SAWN BRACE, WESTERN RED CEDAR

SIDE

## **NOTES**

- 1. INSTALLATION TO BE COMPLETED IN ACCORDANCE WITH MANUFACTURER'S SPECIFICATIONS. 2. DRAWING MAY NOT BE TO SCALE

- 3. THIS DRAWING IS INTENDED FOR DESIGN AND PLANNING PURPOSES ONLY.
  4. ALL INFORMATION CONTAINED HEREIN WAS CURRENT AT THE TIME OF DEVELOPMENT BUT MUST BE REVIEWED AND APPROVED BY THE PRODUCT MANUFACTURER TO BE CONSIDERED ACCURATE.
- 5. PRODUCTS ARE NOT KILN DRIED. THIS ITEM IS UNIQUE AND WILL CONTAIN THE NATURAL VARIATIONS THAT THE WOOD SPECIES OFFERS. THIS MAY RESULT IN VARIATIONS UP TO 1/4"