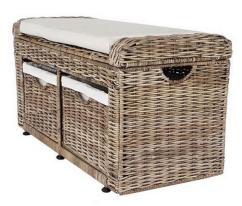

## happimess

Item # HPM9104A

Product Dimensions: 34.50" W X 15.00" D X 19.50" H

Weight Capacity: 220 Lbs Warning: Do not stand on basket Warning: Allowed to sit only