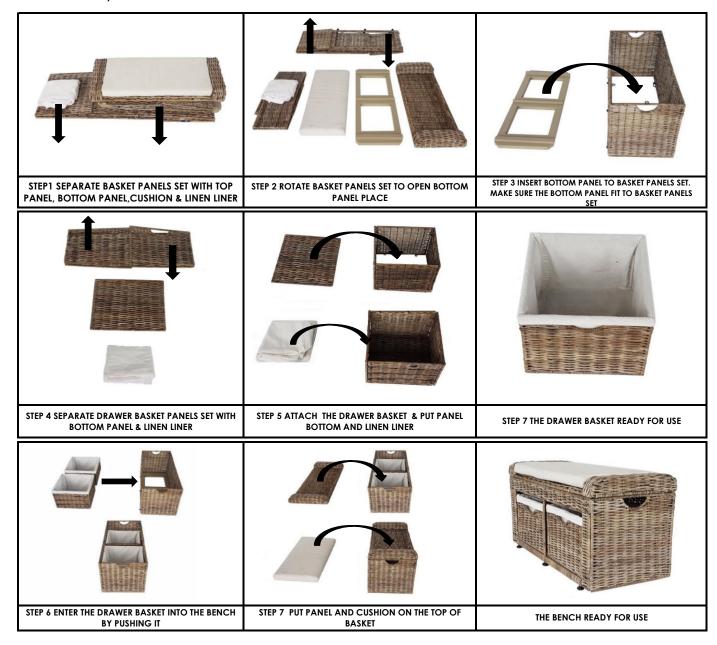

Before beginning assembly of product, make sure all parts are present. Compare parts with package contents list and hardware content list. If any parts is missing or damaged, do not attempt to assemble the product Estimated Assembly Time 10 minutes

## NOTICE

- \* Please make sure that you have all parts indicated before you begin assembly of this item
- \* This item Should be assembled on a soft surface to prevent scratching the finish during assembly
- \* This item may require periodic tightening