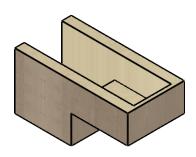

#### ITEM NUMBER: CORU06X12X06CHPRCPR

6"W X 12"D X 6"H SERIES 3 WIDE CHAPEL HILL ROUGH CEDAR TIMBERTHANE FAUX WOOD CORBEL, PRIMED

# **ISOMETRIC**

**EKENA MILLWORK** 2300 WEST MAIN ST. CLARKSVILLE, TX 75426 TOLL FREE: 866-607-0453 WWW.EKENAMILLWORK.COM

GENERATED DATE: 01/27/2023

- 1. INSTALLATION TO BE COMPLETED IN ACCORDANCE WITH MANUFACTURER'S SPECIFICATIONS.