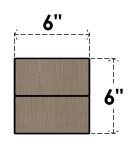

#### ITEM NUMBER: CORU06X12X06CHPRCPR

6"W X 12"D X 6"H SERIES 3 WIDE CHAPEL HILL ROUGH CEDAR TIMBERTHANE FAUX WOOD CORBEL, PRIMED

### SIDE PROFILE

- 2. DRAWING MAY NOT BE TO SCALE
  3. THIS DRAWING IS INTENDED FOR DESIGN AND PLANNING PURPOSES ONLY.
  4. ALL INFORMATION CONTAINED HEREIN WAS CURRENT AT THE TIME OF DEVELOPMENT BUT MUST BE REVIEWED AND APPROVED BY THE PRODUCT MANUFACTURER TO BE CONSIDERED ACCURATE.
- 5. TIMBERTHANE ARCHITECTURAL PRODUCTS ARE MADE FROM HIGH DENSITY URETHANE AND COME FACTORY PRIMED