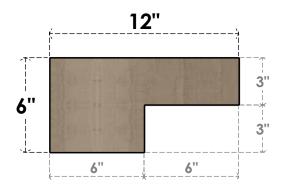

#### ITEM NUMBER: CORU06X12X06CHPRCPR

6"W X 12"D X 6"H SERIES 3 WIDE CHAPEL HILL ROUGH CEDAR TIMBERTHANE FAUX WOOD CORBEL, PRIMED

## **FRONT PROFILE**

- 2. DRAWING MAY NOT BE TO SCALE
  3. THIS DRAWING IS INTENDED FOR DESIGN AND PLANNING PURPOSES ONLY.
  4. ALL INFORMATION CONTAINED HEREIN WAS CURRENT AT THE TIME OF DEVELOPMENT BUT MUST BE REVIEWED AND APPROVED BY THE PRODUCT MANUFACTURER TO BE CONSIDERED ACCURATE.
- 5. TIMBERTHANE ARCHITECTURAL PRODUCTS ARE MADE FROM HIGH DENSITY URETHANE AND COME FACTORY PRIMED