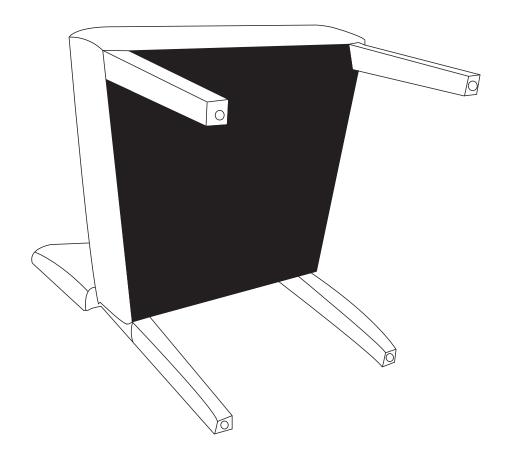

### STEP 3

Use the zipper to close the fabric on the bottom of the Chair.

# STEP 4

Turn Chair right side up.