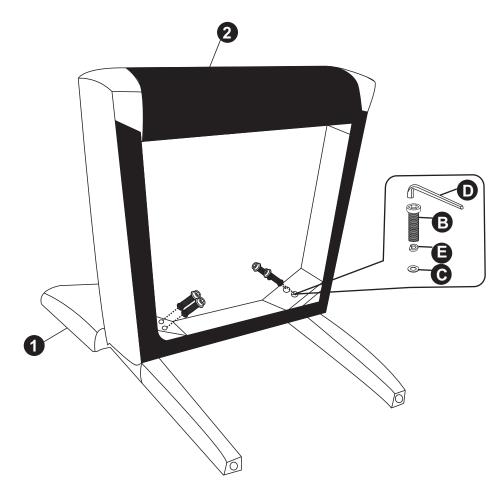

#### STEP 1

Align Seat Cushion (2) into pre-drilled holes on Chair Back (1). Attach Seat Cushion (2) to Chair Back (1) using Allen Key Screws (B) and four Washers each of (E) and (C).

Use Allen Key (D) to tighten. Do not over-tighten.