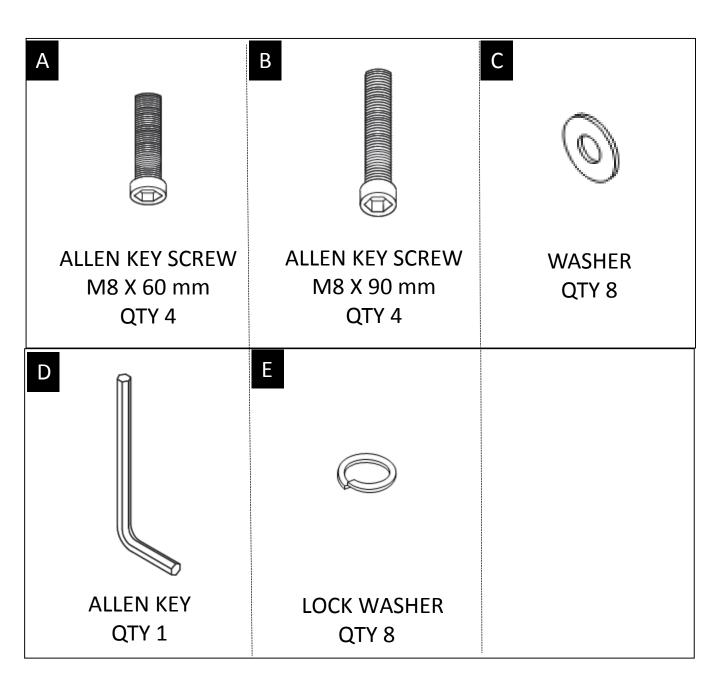

#### HARDWARE DESCRIPTION

**NEED HELP?** For help with assembly or if you are missing a part, Please call customer service at 1-866-518-0120 ext. 262 (9 am to 4 pm EST)