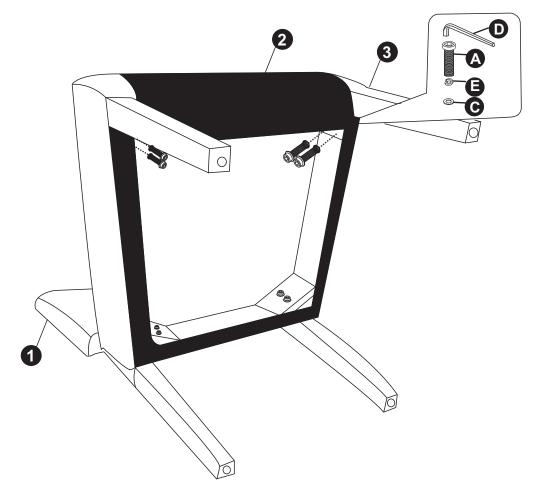

#### STEP 1

Align Seat Cushion (2) into pre-drilled holes on Chair Back (1). Attach Seat Cushion (2) to Chair Back (1) using Allen Key Screws (B) and four Washers each of (E) and (C).

Use Allen Key (D) to tighten. Do not over-tighten.

#### STEP 2

Attach Front Legs (3) to Seat Cushion (2) using Allen Key Screws (A) and four Washers each of (E) and (C).

Use Allen Key (D) to tighten. Do not over-tighten.