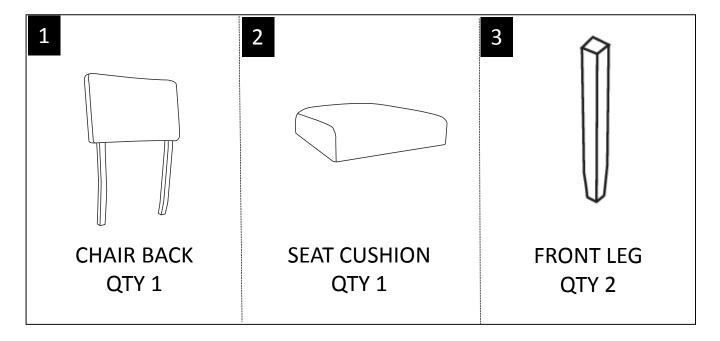

#### **PARTS DESCRIPTION**

**NEED HELP?** For help with assembly or if you are missing a part, Please call customer service at 1-866-518-0120 ext. 262 (9 am to 4 pm EST)