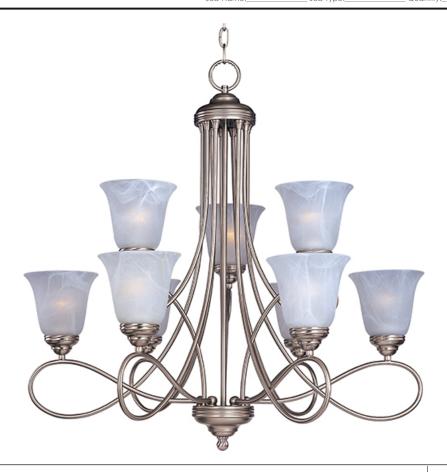

### **PRODUCT DESCRIPTION**

Beautifully flowing arms provide a clean, elegant look to this collection offered in Satin Nickel with Marbleized glass.

## **GLASS**

Marble MR