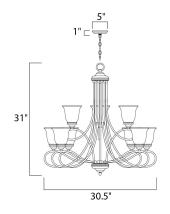

### **MEASUREMENTS**

DIMENSION : 30.5" L x 30.5" W x 31" H : 5" W x 1" H x 5" L CANOPY

HANGING WEIGHT : 16.53 lb