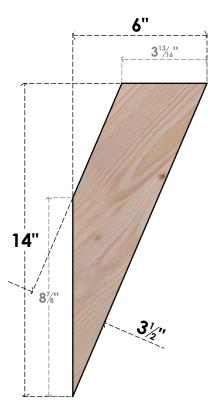

## BRC04X06X14TRA00SDF

## 3 1/2"W X 6"D X 14"H TRADITIONAL SMOOTH BRACE, DOUGLAS FIR

## SIDE