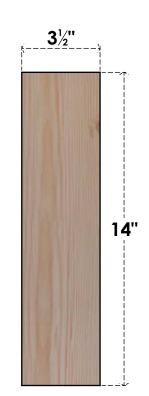

## BRC04X06X14TRA00SDF

## 3 1/2"W X 6"D X 14"H TRADITIONAL SMOOTH BRACE, DOUGLAS FIR

## FRONT

**EKENA MILLWORK** 2300 WEST MAIN ST. CLARKSVILLE, TX 75426 TOLL FREE: 866-607-0453

WWW.EKENAMILLWORK.COM

1. INSTALLATION TO BE COMPLETED IN ACCORDANCE WITH MANUFACTURER'S SPECIFICATIONS. 2. DRAWING MAY NOT BE TO SCALE