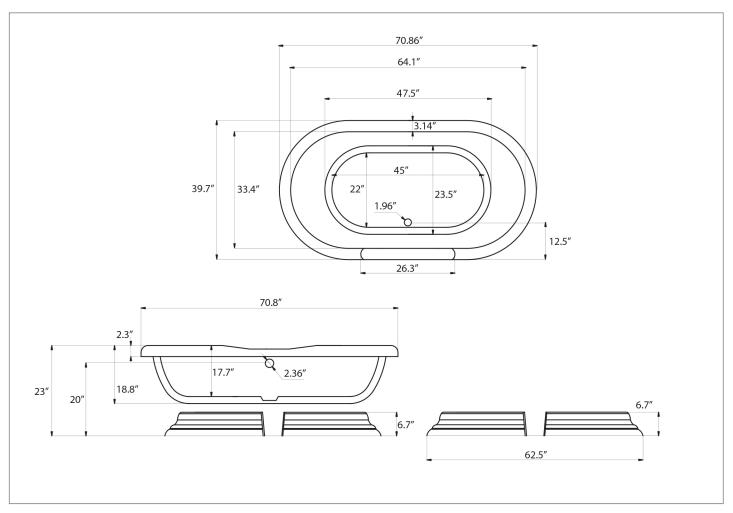

## Technical Information:

- Material: Cross-linked polymer acrylic

- Solid-core: Resin filled chamber

- Capacity: 85 gallons

- Tub weight: 143 lbs (empty), 847 lbs (filled)

- Water depth: 13.33"

- Basin floor: Anti-slip surface

All measurements are approximations and should be used for reference only. Pelham & White reserves the right to make specification and pricing changes without notice or obligation, and to change or discontinue models and finishes. All rights reserved. © 2015 Pelham & White.